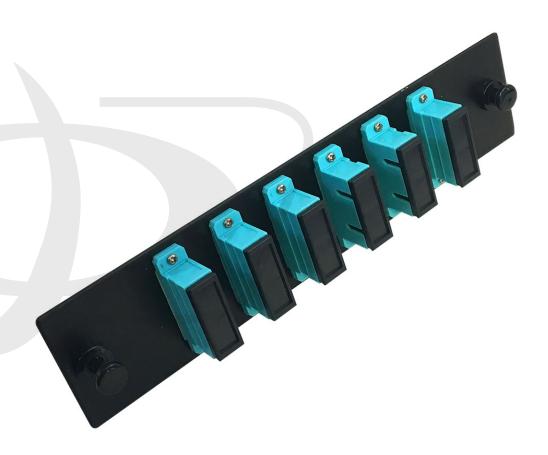

## **Description**

This fiber optic adapter panel comes loaded with 6 duplex SC multimode female to female couplers. It is designed to fit our 19 inch fiber optic rackmount FDU patch panels.

## **Physical Characteristics**

Color Black

Finish Powder Coated

Material Steel

Adapter Material Plastic with Ceramic Sleeve

Adapter Color Aqua

Material Thickness 1.6mm

Dimensions 180mm x 40mm

**Connectors** 

Front 6 - Simplex SC/PC Multimode Female 10 Gig

Back 6 - Simplex SC/PC Multimode Female 10 Gig

**Packaging Information** 

Package Quantity 1

Product Weight 0.22 lbs [0.1kg]