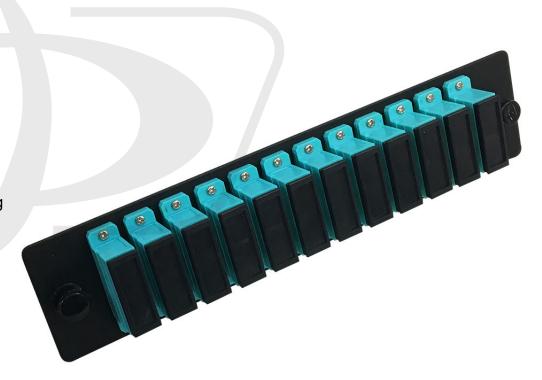

## Loaded Adapter Panel with 12 x Duplex SC/PC Multimode 10G

- Black

PP-FA404-12BK - Specifications

## **Description**

This fiber optic adapter panel comes loaded with 12 duplex SC multimode female to female couplers. It is designed to fit our 19 inch fiber optic rackmount FDU patch panels.

## **Physical Characteristics**

Color Black

Finish Powder Coated

Material Steel

Adapter Material Plastic with Ceramic Sleeve

Adapter Color Aqua

Material Thickness 1.6 mm

Dimensions 180mm x 40mm

**Connectors** 

Front 12 - Duplex SC/PC Multimode Female 10 Gig

Back 12 - Duplex SC/PC Multimode Female 10 Gig

**Packaging Information** 

Package Quantity

Product Weight 0.22 lbs [0.1kg]