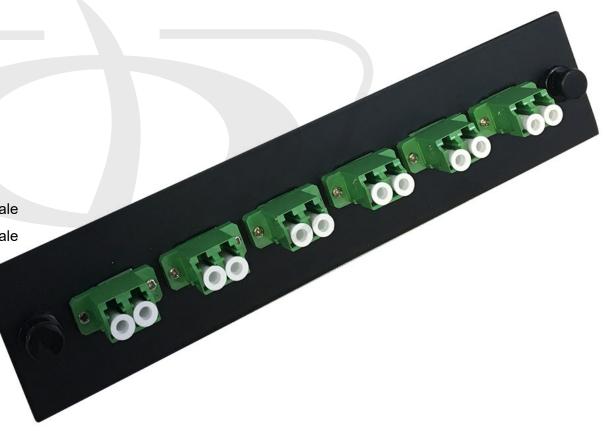

## **Description**

This fiber optic adapter panel comes loaded with 6 simplex LC singlemode female to female couplers. It is designed to fit our 19 inch fiber optic rackmount FDU patch panels.

## **Physical Characteristics**

Color Black

Finish Powder Coated

Material Steel

Adapter Material Plastic with Ceramic Sleeve

Adapter Color Green

Material Thickness 1.6mm

Dimensions 180mm x 40mm

**Connectors** 

Front 6 - Duplex LC/APC Singlemode Female

Back 6 - Duplex LC/APC Singlemode Female

**Packaging Information** 

Package Quantity 1

Product Weight 0.22 lbs [0.1kg]