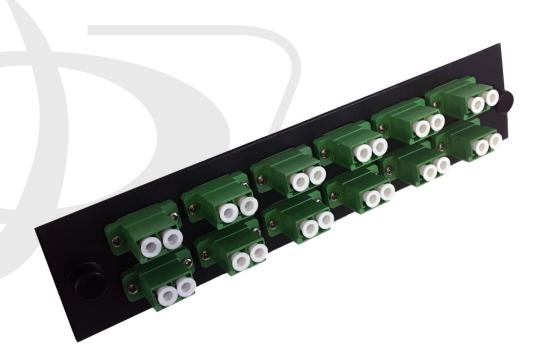

## **Description**

This fiber optic adapter panel comes loaded with 12 simplex LC singlemode female to female couplers. It is designed to fit our 19 inch fiber optic rackmount FDU patch panels.

## **Physical Characteristics**

Color Black

Finish Powder Coated

Material Steel

Adapter Material Plastic with Ceramic Sleeve

Adapter Color Green

Material Thickness 1.6 mm

Dimensions 180mm x 40mm

**Connectors** 

Front 12 - Duplex LC/APC Singlemode Female

Back 12 - Duplex LC/APC Singlemode Female

**Packaging Information** 

Package Quantity 1

Product Weight 0.22 lbs [0.1kg]