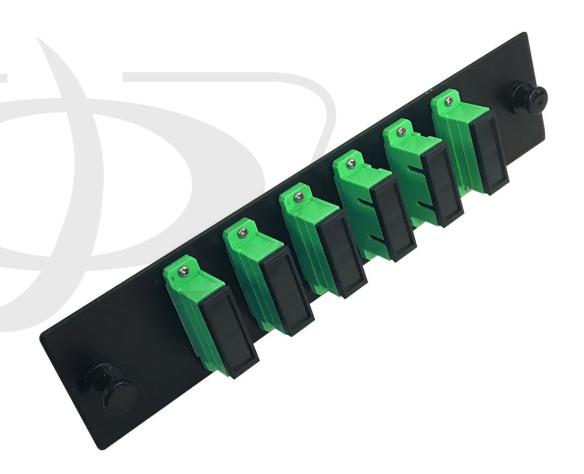

## **Description**

This fiber optic adapter panel comes loaded with 6 duplex SC singlemode female to female couplers. It is designed to fit our 19 inch fiber optic rackmount FDU patch panels.

## **Physical Characteristics**

Color Black

Finish Powder Coated

Material Steel

Adapter Material Plastic with Ceramic Sleeve

Adapter Color Green

Material Thickness 1.6mm

Dimensions 180mm x 40mm

**Connectors** 

Front 6 - Duplex SC/APC Singlemode Female

Back 6 - Duplex SC/APC Singlemode Female

**Packaging Information** 

Package Quantity 1

Product Weight 0.22 lbs [0.1kg]