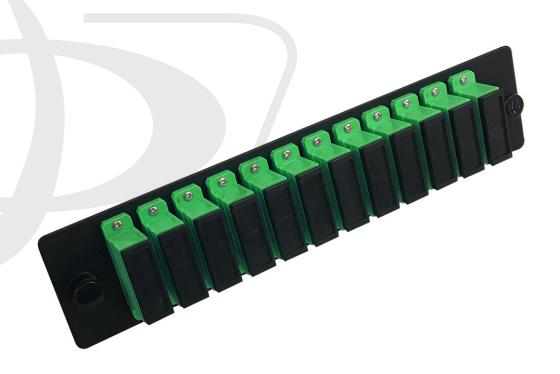

## Loaded Adapter Panel with 12 x Duplex SC/APC Singlemode Black

PP-FA204A-12BK - Specifications

## **Description**

This fiber optic adapter panel comes loaded with 12 duplex SC singlemode female to female couplers. It is designed to fit our 19 inch fiber optic rackmount FDU patch panels.

## **Physical Characteristics**

Color Black

Finish Powder Coated

Material Steel

Adapter Material Plastic with Ceramic Sleeve

Adapter Color Green

Material Thickness 1.6 mm

Dimensions 180mm x 40mm

**Connectors** 

Front 12 - Duplex SC/APC Singlemode Female

Back 12 - Duplex SC/APC Singlemode Female

**Packaging Information** 

Package Quantity 1

Product Weight 0.22 lbs [0.1kg]