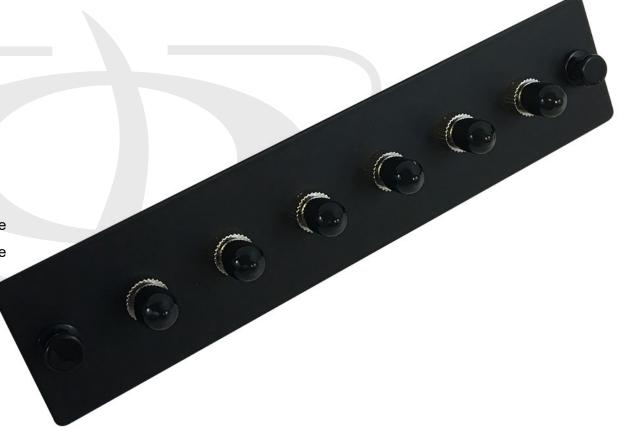

## **Description**

This fiber optic adapter panel comes loaded with 6 simplex ST/UPC SM/MM female to female couplers. It is designed to fit our 19 inch fiber optic rackmount FDU patch panels.

**Connectors** 

Front 6 - Simplex ST/UPC SM/MM Female

Back 6 - Simplex ST/UPC SM/MM Female

**Packaging Information** 

Package Quantity 1

Product Weight 0.22 lbs [0.1kg]