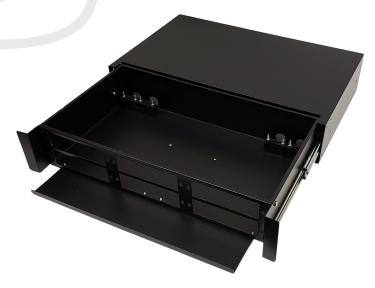

## **Description**

This 19 inch rackmount fiber optic enclosure is 2U in height, has a latching slide out tray for easy access and accepts up to six LGX fiber MPO cassettes or LGX adapter panels. It is used to interconnect house LGX cassettes or fiber splices and terminated fiber cables. The unit comes with four 24-fiber splice trays, 96 splice sleeves, four blank adapter panels, mounting ears, cable ties and tie-downs. Fiber adapter panels and LGX cassettes are sold separately.