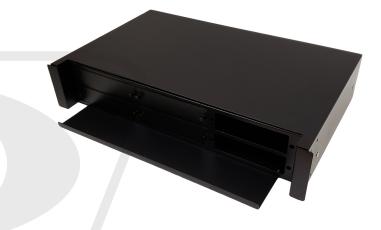

## **2U LGX Style Sliding Panel (holds 6 cassettes) - Black**

PP-F2001-2U - Specifications

## **Description**

This 19 inch rackmount fiber optic enclosure is 2U in height, has a latching slide out tray for easy access and accepts up to six LGX fiber MPO cassettes or LGX adapter panels. It is used to interconnect house LGX cassettes or fiber splices and terminated fiber cables. The unit comes with four 24-fiber splice trays, 96 splice sleeves, four blank adapter panels, mounting ears, cable ties and tie-downs. Fiber adapter panels and LGX cassettes are sold separately.