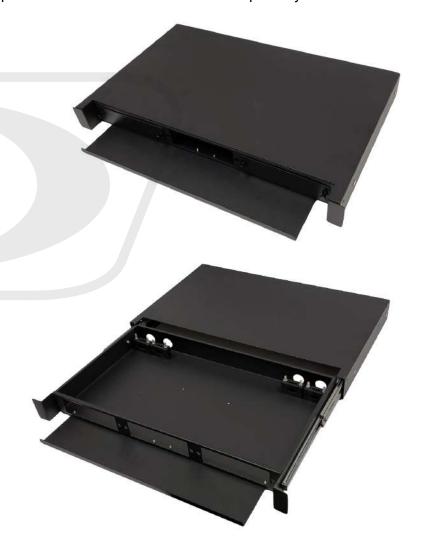

## **Description**

This 19 inch rackmount fiber optic enclosure is 1U in height, has a latching slide out tray for easy access and accepts up to three LGX fiber MPO cassettes or LGX adapter panels. It is used to interconnect house LGX cassettes or fiber splices and terminated fiber cables. The unit comes with two 24-fiber splice trays, 48 splice sleeves, two blank adapter panels, mounting ears, cable ties and tie-downs. Fiber adapter panels and LGX cassettes are sold separately.

### **Physical Characteristics**

Color Black (Powder Coat)

Material Steel

Product Dimensions 19" W x 12.5" L x 1U H

Rackmountable Yes

#### Contents

Included in Package

1 - Fiber Enclosure

2 - Blank LGX panels

2 - Mounting Ears

4 - Cable Ties

3 - 24F Splice Trays

2 - Adhesive

48 - Splice Sleeves