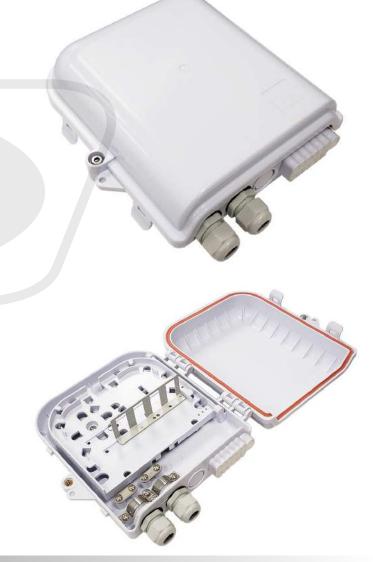

## Indoor/Outdoor 12-port Plastic Fiber Terminal Box - White

PP-F1658-WH - Specifications

## **Description**

This plastic indoor/outdoor fiber optic terminal box has a latching top for easy access and accepts up to 12 fiber optic panel mount couplers. It is used to interconnect fiber splices and terminated fiber cables. The unit comes with 12 splice sleeves, clear tubing, cable ties, cable management and mounting hardware.