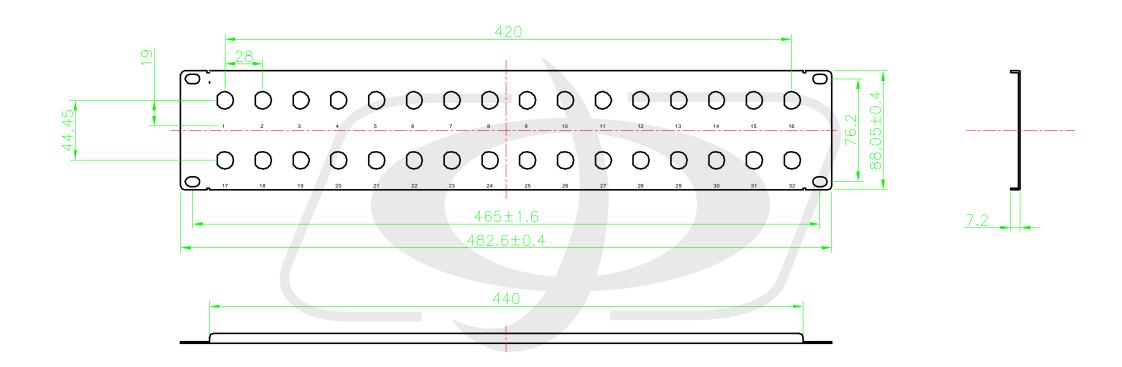

# 32-port BNC Patch Panel, 19 inch Rackmount 2U - Unloaded

PP-BNC32-UL - Line Drawing

### **Physical Characteristics**

Color Black Powder Coated

Material Steel

Ports 32

Rack Space 2U

Product Dimensions 19" W 3.5" H [48 cm W, 8.9 cm H]

Rackmountable Yes, 19" Rack or Cabinet

**Connectors** 