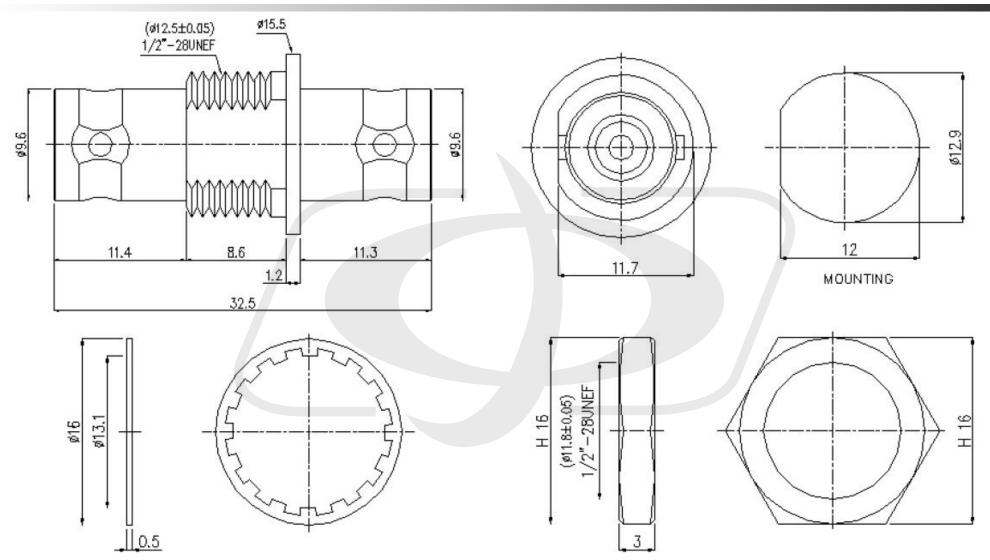

## BNC Female to BNC Female Adapter - 50 Ohm Bulkhead - Insulated Ground

AD-3131-50 - Line Drawing