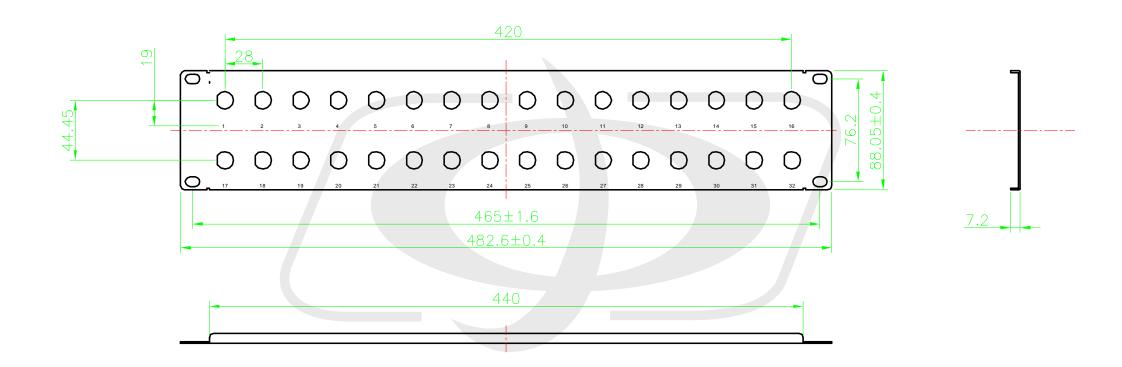

## 32-port BNC Patch Panel, 19 inch Rackmount 2U - Unloaded

PP-BNC32-UL - Line Drawing

## **Physical Characteristics**

Color Black Powder Coated

Material Steel

Connector Type BNC Panel Mount

Ports 32

Product Dimensions 19" W 3.5" H [48 cm W, 8.9 cm H]

Rackmountable Yes, 19" Rack or Cabinet

**Environmental** 