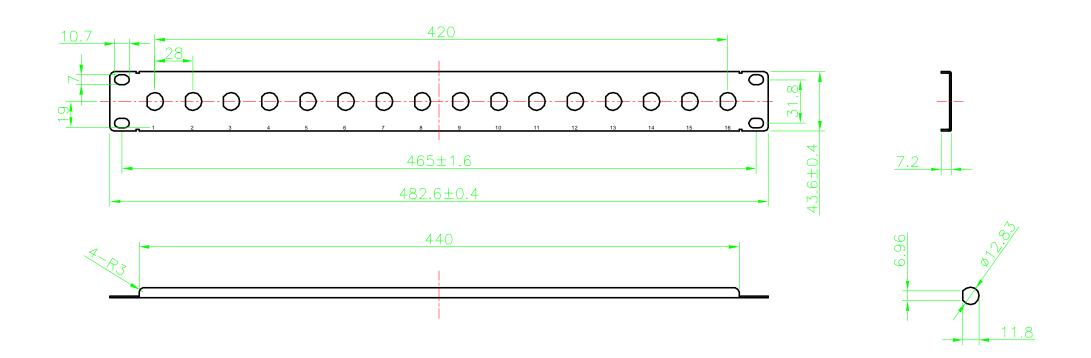

# 16-port BNC Patch Panel, 19 inch Rackmount 1U - Unloaded

PP-BNC16-UL - Line Drawing

#### **Physical Characteristics**

Color Black Powder Coated

Material Steel

Connector Type BNC Panel Mount

Ports 16

Product Dimensions 19" W x 1.75" H [48 cm W x 4.45 cm H]

Rackmountable Yes, 19" Rack or Cabinet