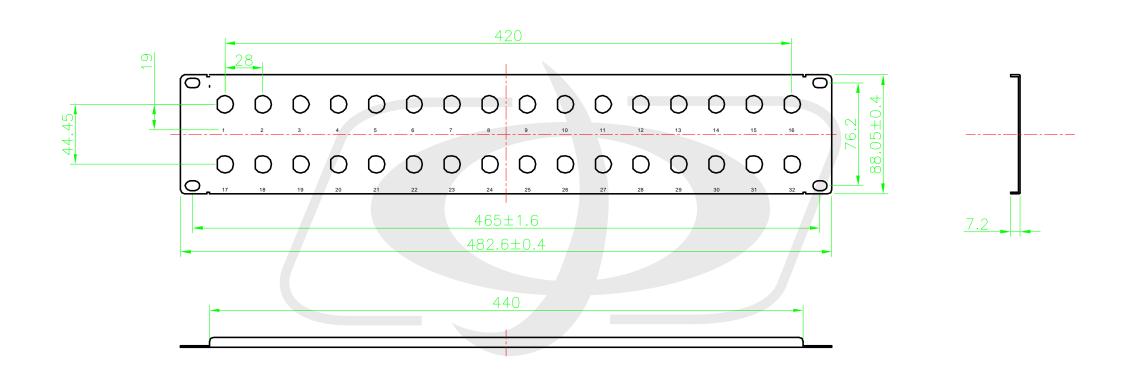

## **Physical Characteristics**

| Color                 | Black Powder Coated                                 |
|-----------------------|-----------------------------------------------------|
| Material              | Steel                                               |
| Ports                 | 32                                                  |
| Rack Space            | 20                                                  |
| Product Dimensions    | 19" W 3.5" H [48 cm W, 8.9 cm H]                    |
| Rackmountable         | Yes, 19" Rack or Cabinet                            |
| <u>Connectors</u>     |                                                     |
| Front                 | 32 - BNC 75 Ohm 12GHz Female Built from components: |
| Rear                  | 32 - BNC 75 Ohm 12GHz Female PP-BNC32-UL            |
| <b>Environmental</b>  | AD-3131-SDI-12G                                     |
| RoHS                  | Yes                                                 |
| Packaging Information |                                                     |
| Package Quantity      | 1 - Patch Panel                                     |
| Product Weight        | 3.0 lbs [1.4 kg]                                    |

PP-BNC32-UL - Line Drawing

## Tolerance

x. ±0.2 xx. ±0.1 xxx. ±0.05 Angle ±0.5°