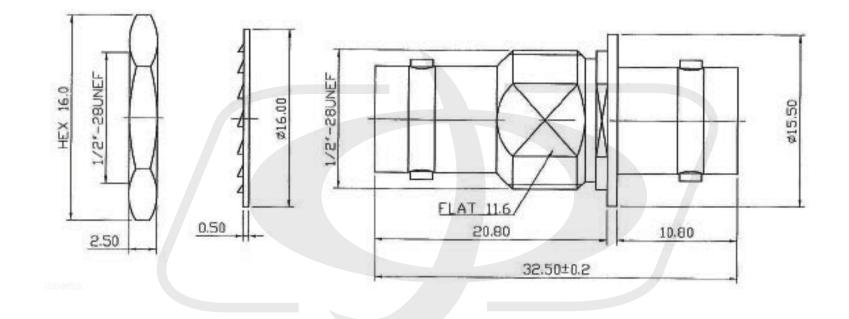

## **BNC Female to BNC Female Adapter - 12GHz SDI Bulkhead**

AD-3131-SDI-12G - Line Drawing

## Tolerance

x. ±0.2 xx. ±0.1 xxx. ±0.05 Angle ±0.5°