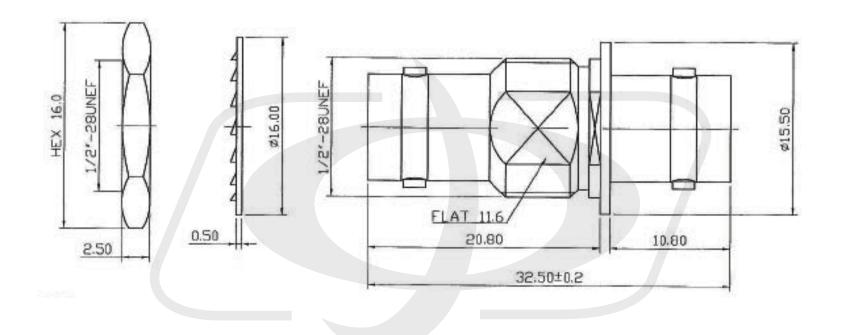

## **BNC Female to BNC Female Adapter - 12GHz SDI Bulkhead**

AD-3131-SDI-12G - Line Drawing