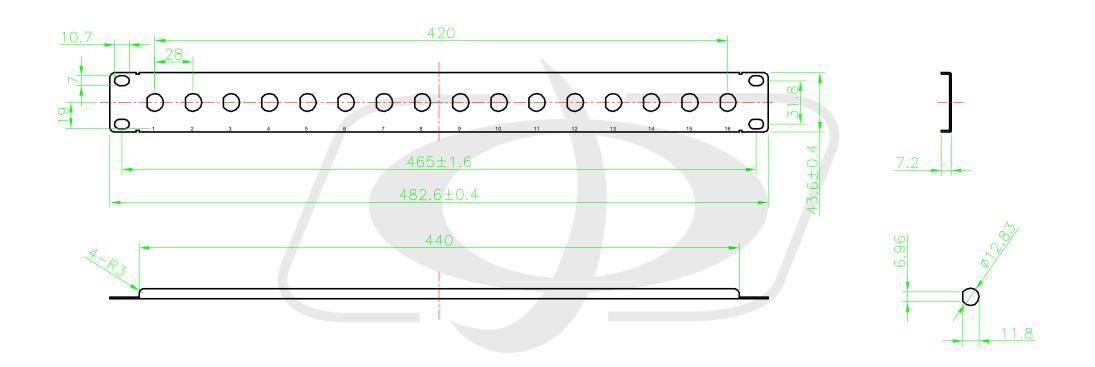

# 16-port BNC Patch Panel, 19 inch Rackmount 1U - Unloaded

PP-BNC16-UL - Line Drawing