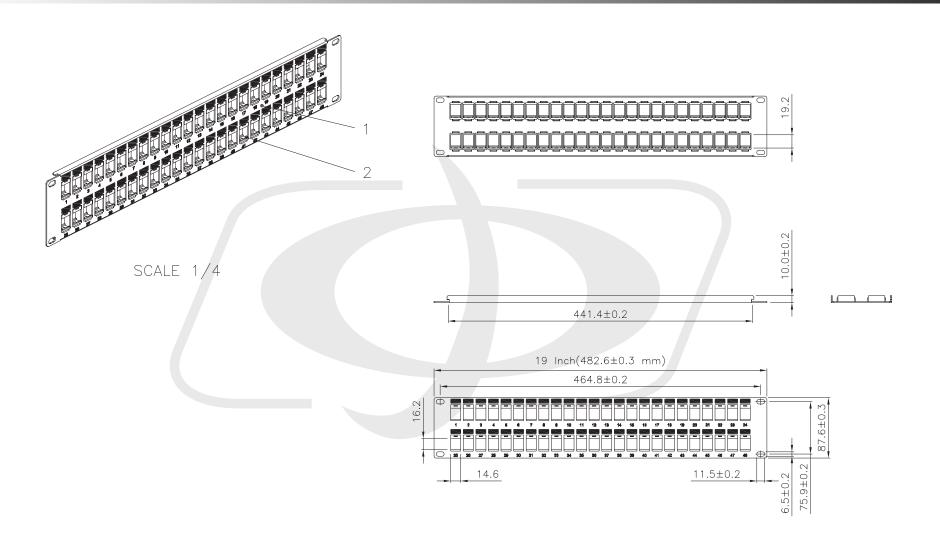

| Physical Characteristics |                                                             |       |
|--------------------------|-------------------------------------------------------------|-------|
| Color                    | Black (Powder Coat)                                         |       |
| Material                 | Steel                                                       |       |
| Connector Type           | CAT6a                                                       |       |
| Ports                    |                                                             |       |
| Rack Space               | 2U 1 2 3 4 5 6 7 8 9 10 11 12 13 14 15 16 17 18 19 20 21 22 | 23 24 |
| Product Dimensions       | 19" W 3.5" H [48 cm W, 8.9 cm H]                            |       |
| Rackmountable            | Yes, 19" Rack or Cabinet                                    | 47 48 |
| <u>Connectors</u>        |                                                             |       |
| Front                    | 48 - RJ45 CAT6a Female                                      |       |
| Rear                     | 48 - RJ45 CAT6a Female                                      |       |
| <b>Environmental</b>     |                                                             |       |
| RoHS                     | Yes Built from components:                                  |       |
| Packaging Information    | PP-48KS-2U                                                  |       |
| Package Quantity         | 1 - Patch Panel<br>JK-8C6AFF-BK / JK-8C6AFF-WH              |       |
| Product Weight           | 1.9 lbs [0.86 kg]                                           |       |

## 48-port Keystone Patch Panel, 19 inch Rackmount 2U - Unloaded

PP-48KS-2U - Line Drawing

Specification :

Material :

1. Panel : SPCC, 1.5 mm thickness with Black color painted.

2. Insert : ABS, UL 94V-0.