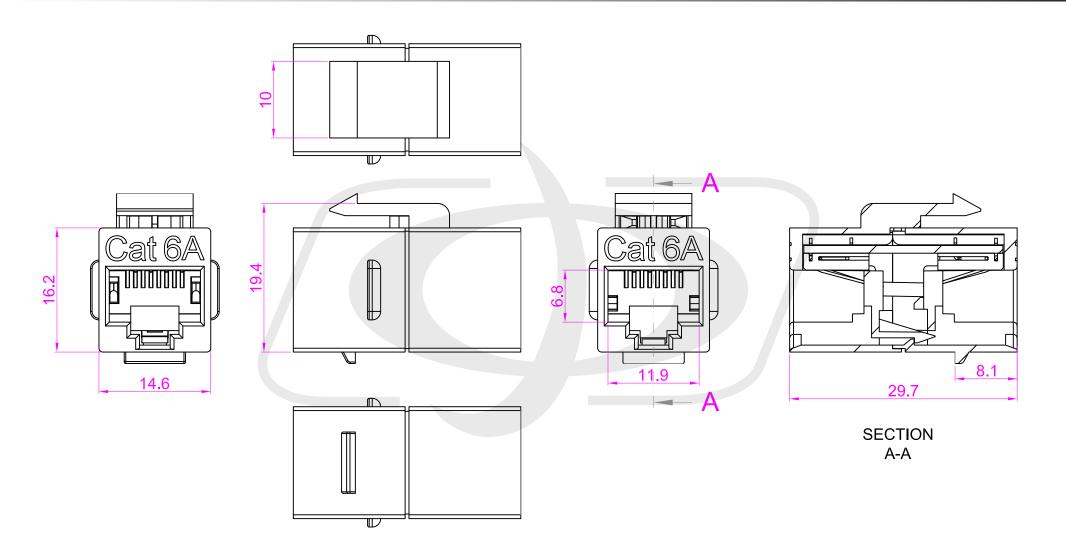

|       |
| <b>Environmental</b>     |                                                             |       |
| RoHS                     | Yes Built from components:                                  |       |
| Packaging Information    | PP-48KS-2U                                                  |       |
| Package Quantity         | 1 - Patch Panel<br>JK-8C6AFF-BK / JK-8C6AFF-WH              |       |
| Product Weight           | 1.9 lbs [0.86 kg]                                           |       |



## 48-port Keystone Patch Panel, 19 inch Rackmount 2U - Unloaded

PP-48KS-2U - Line Drawing



Specification :

Material :

1. Panel : SPCC, 1.5 mm thickness with Black color painted.

2. Insert : ABS, UL 94V-0.



## Cat6a RJ45 Female to Female Keystone Jack

JK-8C6AFF-xx - Line Drawing