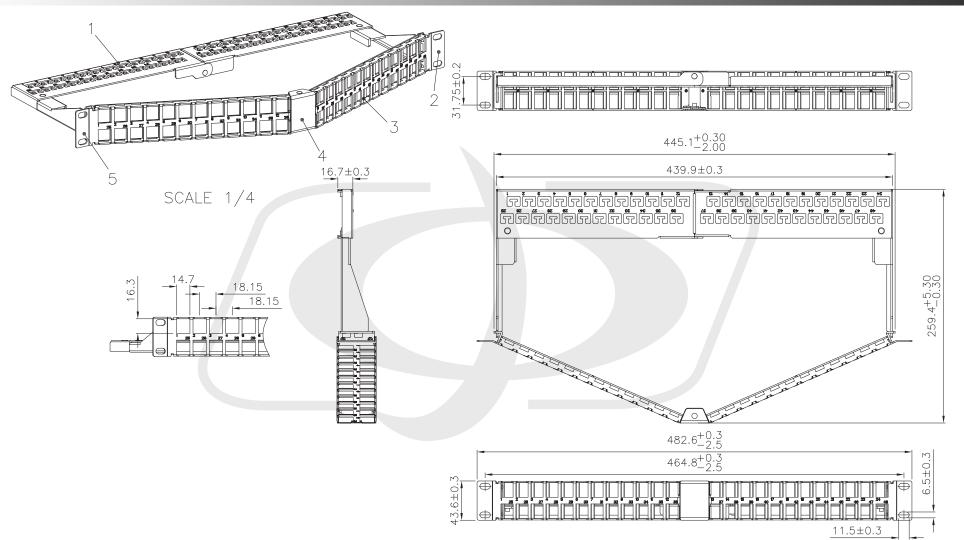

PHANTOM CABLES

48-port Angled Keystone Patch Panel - 19 inch Rackmount 1U with Cable Manager - Unloaded

PP-48KAU-1U - Line Drawing

#### Specification :

Material :

- 1. Support Bar : SPCC, 1.5mm thickness with Black(RAL 9005) color painted.
- 2. Right Front Panel : SPCC, 1.5mm thickness with Black(RAL 9005) color painted.
- 3. Rear Panel: SPCC, 1.5mm thickness with Black(RAL 9005) color painted.
- 4. Middle-sheet : SPCC, 1.5mm thickness with Black(RAL 9005) color painted.
- 5. Left Front Panel : SPCC, 1.5mm thickness with Black(RAL 9005) color painted