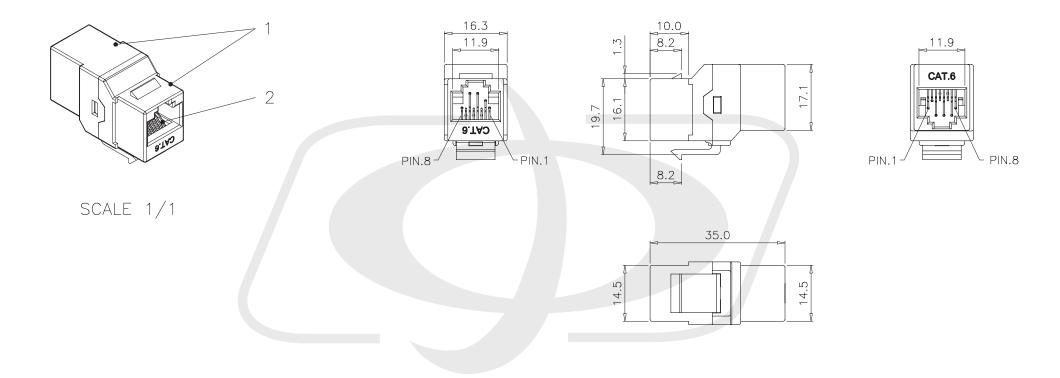

# **Cat6 RJ45 Female to Female Keystone Coupler**

JK-8C6FF-xx - Line Drawing

## Specification :

Material :

- Plastic Housing : ABS + PC, UL 94V-0.
  RJ45 Jack Contact material & finished :
- 2-1. Phosphor Bronze, Round pin.

2-2. Min. 50 micro-inch Gold plating over 50-60 micro-inch Nickel plated.