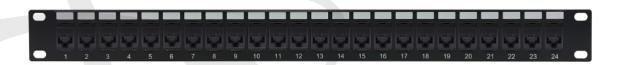

## 24-Port Cat6a Patch Panel, 19" Rackmount 1U - Pass-Through

PP-24C6Ax-PT - Specifications

### **Description**

This 24 port Cat6a 1U patch panel has RJ45 female to female feed-through keystone couplers on both ends. It is meant to be mounted on a 19" rack or cabinet and provides an easy method to couple Cat6a patch cables.

#### **Physical Characteristics**

Color Black (Powder Coat)

Material Steel

Connector Type CAT6A

Ports 24

Rack Space 1U

Product Dimensions 19" W x 1.75" H [48 cm W x 4.45 cm H]

Rackmountable Yes, 19" Rack or Cabinet

**Connectors** 

Front 24 - RJ45 Cat6a Female

Rear 24 - RJ45 Cat6a Female

**Environmental** 

RoHS Yes

**Packaging Information** 

Package Quantity 1 - Patch Panel

Product Weight 1.05 lbs [0.46 kg]