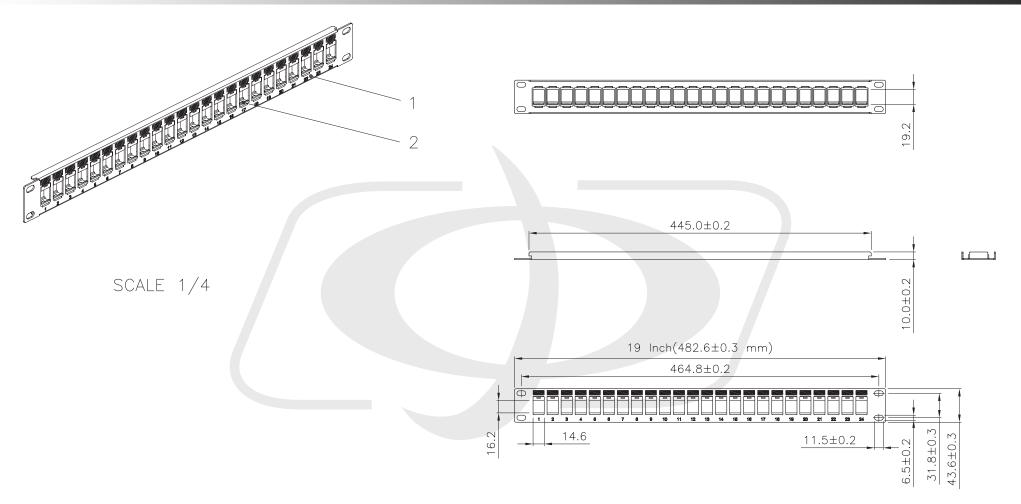

## 24-port Keystone Patch Panel, 19 inch Rackmount 1U - Unloaded

PP-24KS-1U - Line Drawing

## Specification:

#### Material :

1. Panel: SPCC, 1.5 mm thickness with Black color painted.

2. Insert : ABS, UL 94V-0.