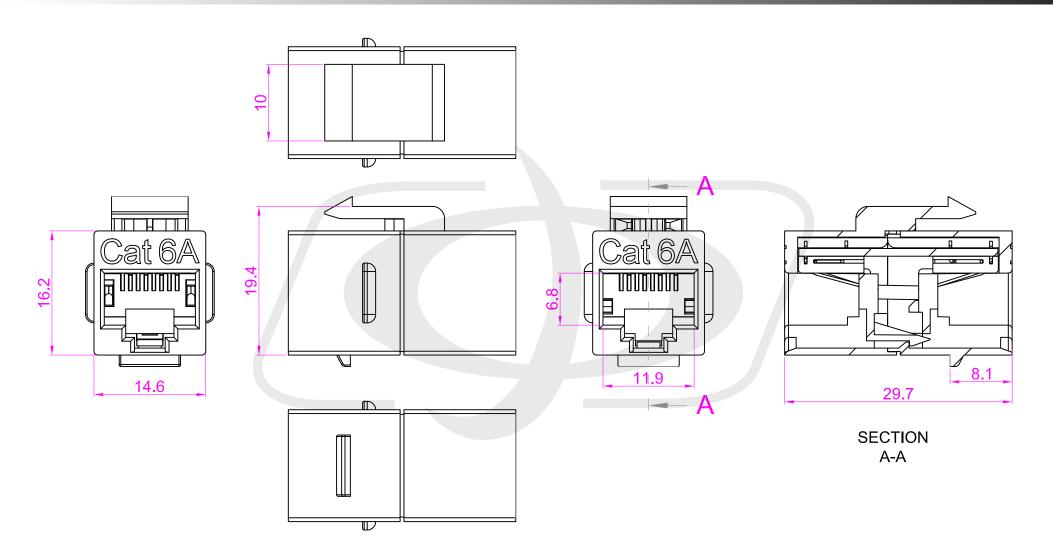

## **Physical Characteristics**

Color Black (Powder Coat)

Material Steel

Connector Type CAT6A

Ports 24

Rack Space 1U

Product Dimensions 19" W x 1.75" H [48 cm W x 4.45 cm H]

Rackmountable Yes, 19" Rack or Cabinet

**Connectors** 

Front 24 - RJ45 Cat6a Female

Rear 24 - RJ45 Cat6a Female

**Environmental** 

RoHS Yes

**Packaging Information** 

Package Quantity 1 - Patch Panel

Product Weight 1.05 lbs [0.46 kg]



### **Built from components:**

PP-24KS-1U

JK-8C6AFF-BK / JK-8C6AFF-WH



## 24-port Keystone Patch Panel, 19 inch Rackmount 1U - Unloaded

PP-24KS-1U - Line Drawing



## Specification:

#### Material :

1. Panel: SPCC, 1.5 mm thickness with Black color painted.

2. Insert : ABS, UL 94V-0.



# **Cat6a RJ45 Female to Female Keystone Jack**

JK-8C6AFF-xx - Line Drawing