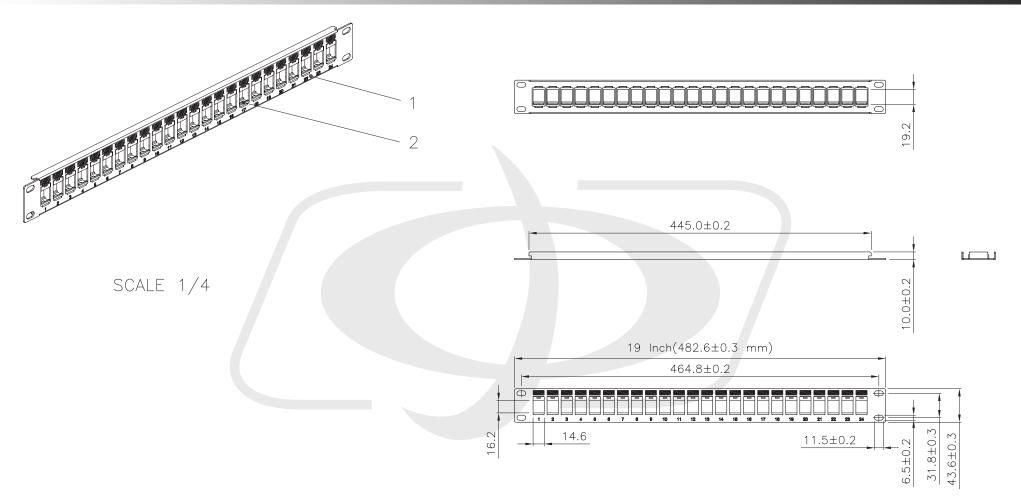

# 24-port Keystone Patch Panel, 19 inch Rackmount 1U - Unloaded

PP-24KS-1U - Line Drawing

## Specification:

#### Material :

1. Panel: SPCC, 1.5 mm thickness with Black color painted.

2. Insert : ABS, UL 94V-0.