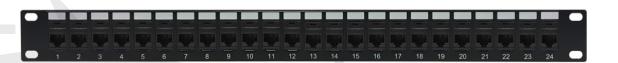

# 24-Port CAT6 Patch Panel, 19" Rackmount 1U - Pass-Through

PP-24C6-PT - Specifications

### **Description**

This 24 port Cat6 1U patch panel has RJ45 female to female feed-through keystone couplers on both ends. It is meant to be mounted on a 19" rack or cabinet and provides an easy method to couple Cat6 patch cables.

#### **Physical Characteristics**

Color Black (Powder Coat)

Material Steel

Connector Type CAT6

Ports 24

Rack Space 1U

Product Dimensions 19" W x 1.75" H [48 cm W x 4.45 cm H]

Rackmountable Yes, 19" Rack or Cabinet

**Connectors** 

Front 24 - RJ45 CAT6 Female

Rear 24 - RJ45 CAT6 Female

**Environmental** 

RoHS Yes

**Packaging Information** 

Package Quantity 1 - Patch Panel

Product Weight 1.05 lbs [0.48 kg]