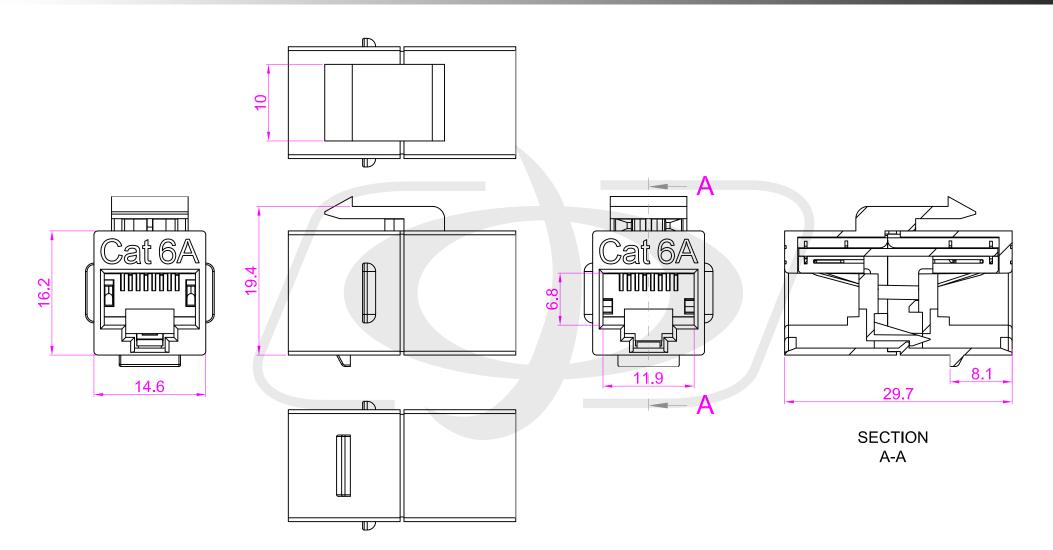

ysical Characteristics**

Color Black (Powder Coat)

Material Steel

Connector Type CAT6A

Ports 16

Rack Space 1U

Product Dimensions 19" W x 1.75" H [48 cm W x 4.45 cm H]

Rackmountable Yes, 19" Rack or Cabinet

**Connectors** 

Front 16 - RJ45 Cat6a Female

Rear 16 - RJ45 Cat6a Female

**Environmental** 

RoHS Yes

**Packaging Information** 

Package Quantity 1 - Patch Panel

Product Weight 0.95 lbs [0.4 kg]



#### **Built from components:**

PP-16KS-1U

JK-8C6AFF-BK / JK-8C6AFF-WH



## 16-port Keystone Patch Panel, 19 inch Rackmount 1U - Unloaded

PP-16KS-1U - Line Drawing



### Specification:

Material:

1. Panel: SPCC, 1.5 mm thickness with Black color painted.

2. Insert: ABS, UL 94V-0, Black color.



# **Cat6a RJ45 Female to Female Keystone Jack**

JK-8C6AFF-xx - Line Drawing