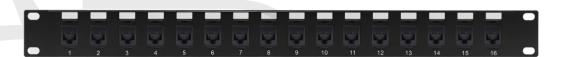

## 16-Port Cat6a Patch Panel, 19" Rackmount 1U - Pass-Through

PP-16C6Ax-PT - Specifications

#### **Description**

This 16 port Cat6a 1U patch panel has RJ45 female to female feed-through keystone couplers on both ends. It is meant to be mounted on a 19" rack or cabinet and provides an easy method to couple Cat6a patch cables.

#### **Physical Characteristics**

Color Black (Powder Coat)

Material Steel

Connector Type CAT6A

Ports 16

Rack Space 1U

Product Dimensions 19" W x 1.75" H [48 cm W x 4.45 cm H]

Rackmountable Yes, 19" Rack or Cabinet