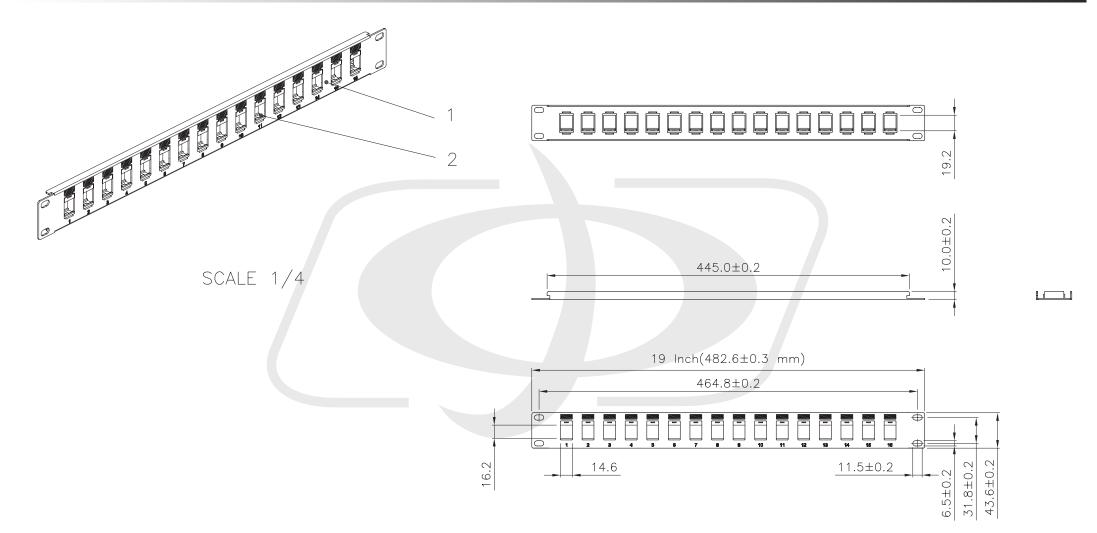

## 16-port Keystone Patch Panel, 19 inch Rackmount 1U - Unloaded

PP-16KS-1U - Line Drawing

### Specification:

Material:

1. Panel: SPCC, 1.5 mm thickness with Black color painted.

2. Insert: ABS, UL 94V-0, Black color.