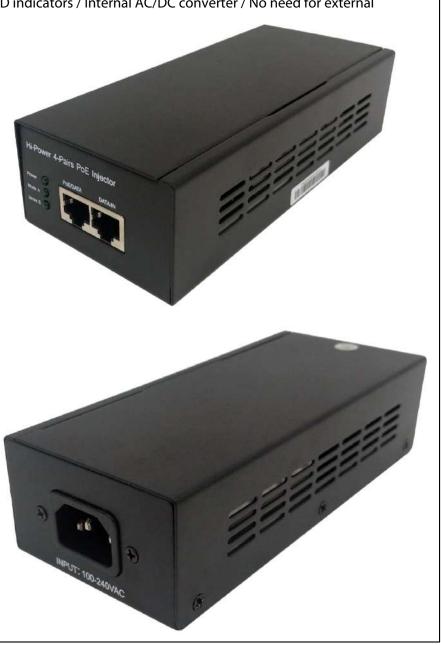

## 1-Channel 10/100/1000M PoE Injector - 60W - IEEE 802.3af/at

This compact 60 watts PoE injector is a single port passive PoE injector. It can convert standard 100 ~ 240V/AC power into low voltage DC that runs over existing LAN cable to power up IEEE 802.3af/at compliant network accessories and IP security cameras. No external power supply is required providing a compact, cost effective and reliable power solution over existing Ethernet infrastructure.

Features: Up to 60W of power on 4-pairs / Supports 10/100/1000 Base-T applications / Power input LED indicators / Internal AC/DC converter / No need for external

power supply / Easy plug-and-play installation / Multi-protection

| porter suppry / Eusy prus           | g arra play mistanation, mi                            | and protection |               |
|-------------------------------------|--------------------------------------------------------|----------------|---------------|
| Physical Characteristics            |                                                        |                |               |
| No. of Channels                     | 1                                                      |                |               |
| Body Material                       | Metal Enclosure                                        |                |               |
| Operating Temperature               | 0°C to 40°C                                            |                |               |
| Storage Temperature                 | -10°C to 50°C                                          |                |               |
| Operating Humidity                  | Maximum 85% (no condensation)                          |                |               |
| Storage Humidity                    | Maximum 90% (no condensation)                          |                |               |
| Dimensions                          | 168 x 73.5 x 44mm                                      |                |               |
| Connectors                          | Shielded RJ45, EIA 568A and 568B                       |                |               |
| Indicators                          | PWR Indicator: AC Power                                | PoE Indicator: | Channel Power |
| Performance                         |                                                        |                |               |
| Pass Through Data Rates             | 10/100/1000 Mbps                                       |                |               |
| Max Power                           | 60 Watts                                               |                |               |
| PoE Input Pin Assignment & Polarity | 1/2 (-), 3/6(+), 4/5(+), 7/8(-)                        |                |               |
| PoE Output Voltage                  | DC 50V, 1.2A                                           |                |               |
| User Port Power                     | 30W & 60W                                              |                |               |
| AC Input Current/Voltage            | 0.5A / 100 to 240 VAC                                  |                |               |
| Frequency                           | 50 to 60 Hz                                            |                |               |
| Over Current Protection             | Yes                                                    |                |               |
| Over Load Protection                | Yes                                                    | Approval       |               |
| Over Voltage Protection             | Yes                                                    | c(UL)us        | Yes           |
| Anti-interference Protection        | Yes                                                    | CE, FCC        | Yes           |
| Environmental                       |                                                        |                |               |
| RoHS                                | Yes                                                    |                |               |
| Packaging Information               |                                                        |                |               |
| Package Quantity                    | 1 - PoE Extender<br>1- 3 foot C13 to 5-15P Power Cable |                |               |
| Package Weight                      | 1.36 lbs [0.62kg]                                      |                |               |
|                                     |                                                        |                |               |