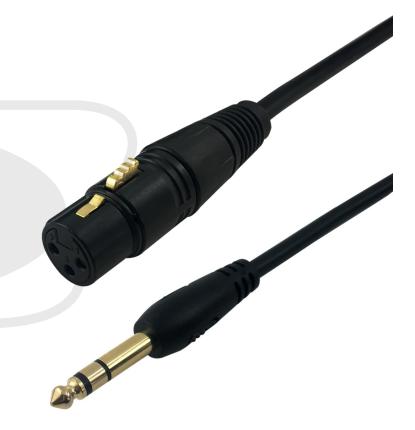

## XLR 3-pin Female to 1/4 Inch TRS Male Balanced Cable

PAU-326-xx - Specifications

## Description

This balanced interconnect audio cable has a XLR female on one end and a 1/4 inch TRS male on the other. It is typically used to connect a XLR output to a balanced 1/4 inch TRS input.

## **Physical Characteristics**

Connector Plating Gold

Cable Diameter 6.0mm

Wire Gauge 22AWG

Jacket Material PVC - Polyvinyl Chloride

Cable Shielding 95% Copper Spiral

Strain Relief Molded PVC

**Connectors** 

Connector A XLR Female

Connector B 1/4 Inch TRS Male

**Approvals** 

c(UL) Yes - Cable

**Environmental** 

RoHS Yes

**Package Information** 

Package Quantity 1