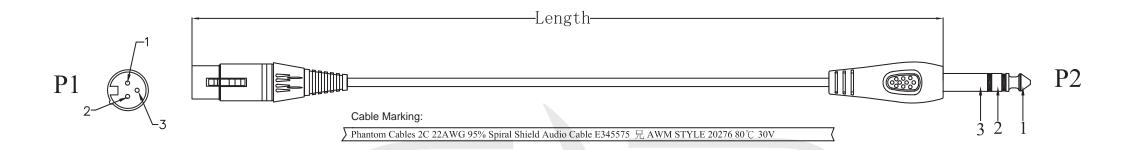

## XLR 3-pin Female to 1/4 Inch TRS Male Balanced Cable

PAU-326-xx - Line Drawing

| LENGTH:         | P/N:       |
|-----------------|------------|
| 915±30MM(3ft)   | PAU-326-03 |
| 1830±30MM(6ft)  | PAU-326-06 |
| 3050±40MM(10ft) | PAU-326-10 |
| 4575±50MM(15ft) | PAU-326-15 |
| 7625±50MM(25ft) | PAU-326-25 |

| PIN OUT                 |                       |
|-------------------------|-----------------------|
| P1                      | P2                    |
| shell+1-<br>2 :<br>3 :- | Braid 3 RED 1 BLACK 2 |