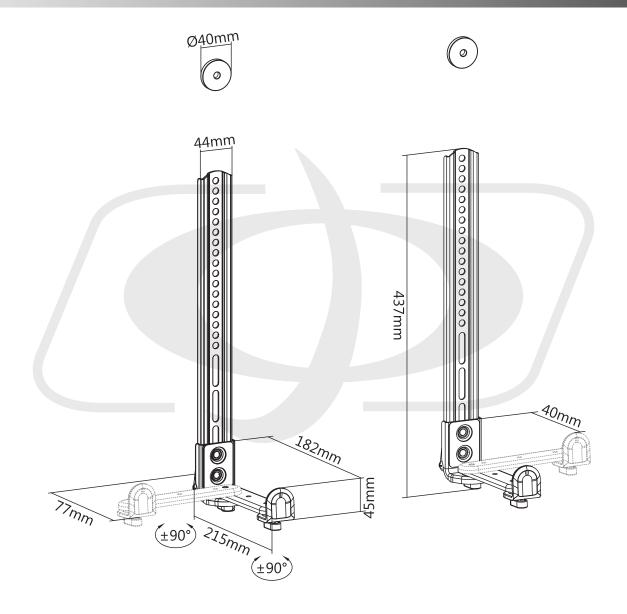

## Sound Bar Holder for Below or Above TV - Black (Pair)

MT-955-BK - Line Drawing

## **Physical Characteristics**

Color Black

Material Steel, Plastic

Surface Finish Powder Coating

Installation VESA Compatible

Depth Range 40 - 182mm [1.6" - 7.2"]

Weight Capacity 33 lbs [15kg]

Applicable Device Soundbar (Width: 508mm - 1143mm)

Pivots 2

Profile 77 ~ 215mm [3" ~ 8.5"]

**Approvals** 

RoHS, Reach Yes

**Packaging Information** 

Package Quantity 1 Pair

Product Weight 1.6lbs [0.7kg]