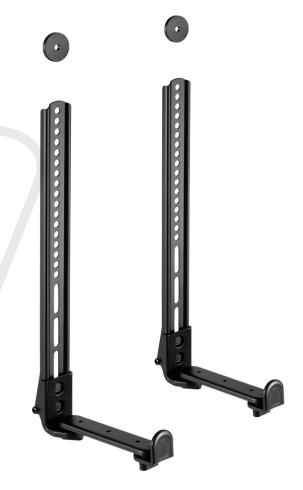

## **Description**

This sound bar holder is designed to hold sound bars up to 15kgs/33 lbs. It allows the sound bar to be mounted either above or below the TV.

## **Physical Characteristics**

Color Black

Material Steel, Plastic

Surface Finish Powder Coating

Installation VESA Compatible

Depth Range 40 - 182mm [1.6" - 7.2"]

Weight Capacity 33 lbs [15kg]

Applicable Device Soundbar (Width: 508mm - 1143mm)