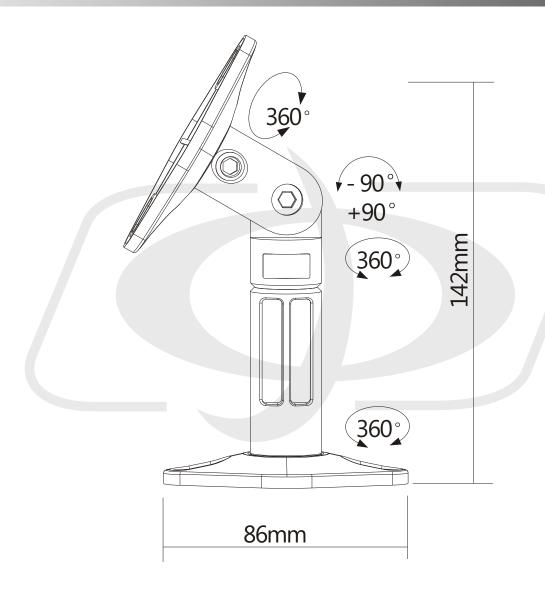

## **Physical Characteristics**

Mounting Style Wall Mount

Color Black

Material Plastic

Wall Distance 96mm (3.78 inch)

Weight Capacity 7.7 lbs [3.5kg]

Tilt  $-15^{\circ} \sim +15^{\circ}$ 

Rotating 360°

Installation Flat Wall

**Approvals** 

RoHS, Reach Yes

**Packaging Information** 

Package Quantity 2

Product Weight 0.8lbs [0.4kg]

MT-900-BK - Line Drawing