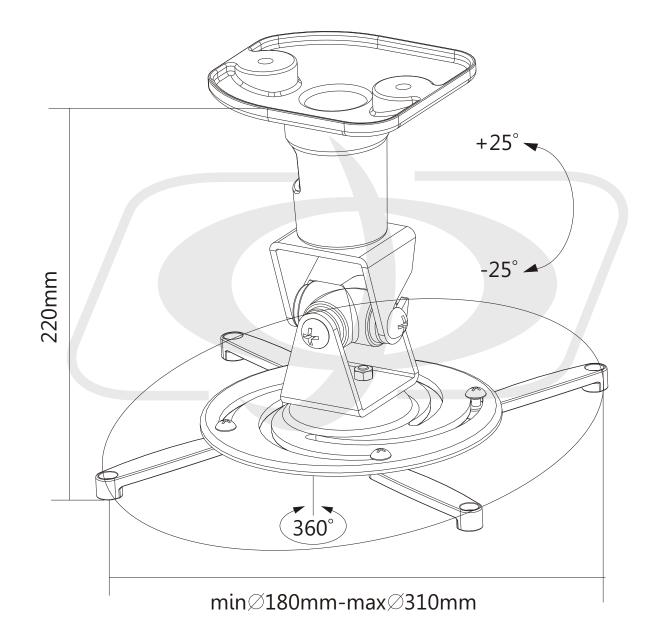

## **Physical Characteristics**

| Mounting Style        | Wall/Ceiling Mount |
|-----------------------|--------------------|
| Color                 | Black              |
| Material              | Aluminum, Steel    |
| Mounting Range        | 180mm-340mm        |
| Mounting Pattern      | 4 Arm              |
| Weight Capacity       | 33 lbs [15kg]      |
| Tilt                  | -25° to +25°       |
| Swivel                | -25° to +25°       |
| Adjustable Length     | 220mm              |
| Rotating              | 360°               |
| Cable Management      | Yes                |
| Installation          | Flat Ceiling       |
| Product Size          | 310x310x220mm      |
| Approvals             |                    |
| RoHS, Reach           | Yes                |
| Packaging Information |                    |
| Package Quantity      | 1                  |
| Product Weight        | 4.04 lbs [1.8kg]   |

## Projector Wall/Ceiling Mount, 4 Arm Tilt & Rotate Adjustable Length 220mm Black

MT-803-BK - Line Drawing

© 2021 Phantom Cables