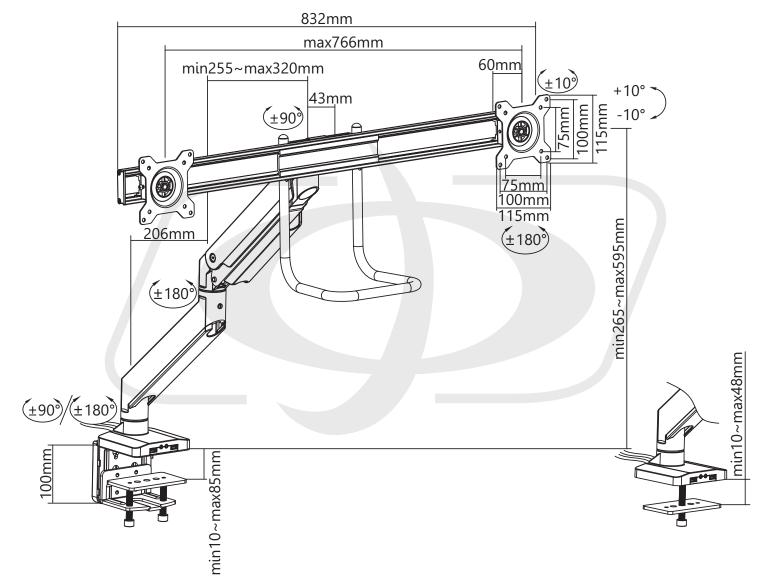

Screen Quantity 2

Screen Size 17 - 32 inches [43.2 - 81.3 cm]

Weight Capacity (per screen) 1~8lbs [2.2~17.6kg]

Tilt +10° ~ -10° Swivel +10° ~ -10° Screen Rotation +180° ~ -180° Arm Full Extension 526mm (20.7")

Installation

Grommet, Clamp

Suggested Desktop Thickness Clamp: 10~85mm [0.39~3.3"]

Grommet: 10~48mm [0.39~1.9"]

Quick Release VESA Plate Yes Cable Management Yes

**Ports** 2x USB 3.0 Ports, Microphone Port, Headphone Port