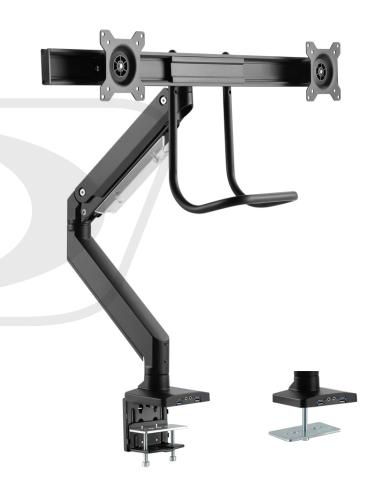

## Description

This full motion swivel, tilt and rotating dual desktop monitor mount is designed to hold two 17 inch to 32 inch displays with a maximum VESA hole pattern of 100x100. It offers up to a 10° to -10° tilt, 10° to -10° swivel and screen rotation of 180° ~ -180°. It can be used in both residential and commercial environments.

## **Physical Characteristics**

Mounting Style Gas Spring Monitor Arm Color **Powder Coated Black** Material Aluminum, Plastic, Steel

Mounting Pattern VESA 75x75, 100x100

**Dimensions** 830x725x760mm [32.7 x 28.5 x 29.9 inches]

Screen Quantity 2

Screen Size 17 - 32 inches [43.2 - 81.3 cm]

Weight Capacity (per screen) 1~8lbs [2.2~17.6kg]

Tilt +10° ~ -10° Swivel +10° ~ -10° Screen Rotation +180° ~ -180° Arm Full Extension 526mm (20.7")

Installation

Grommet, Clamp

Suggested Desktop Thickness Clamp: 10~85mm [0.39~3.3"]

Grommet: 10~48mm [0.39~1.9"]

Quick Release VESA Plate Yes Cable Management Yes

**Ports** 2x USB 3.0 Ports, Microphone Port, Headphone Port