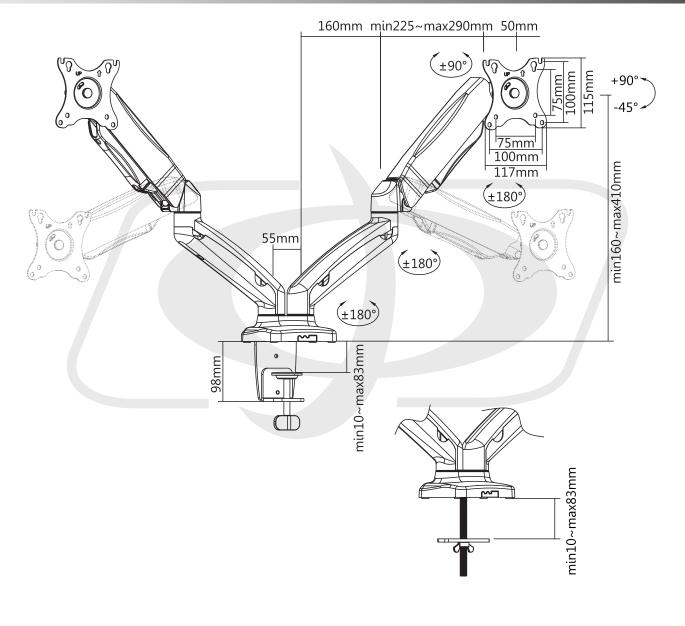

## **Physical Characteristics**

| Mounting Style               | Gas Spring Monitor Arm                   |
|------------------------------|------------------------------------------|
| Color                        | Black                                    |
| Material                     | Aluminium, Plastic                       |
| Mounting Pattern             | VESA 75x75, 100x100                      |
| Dimensions                   | 825x110x570mm [32.5 x 4.3 x 22.4 inches] |
| Screen Quantity              | 2                                        |
| Screen Size                  | 13 - 27 inches [13 - 68.5 cm]            |
| Weight Capacity (per screen) | 4.4~14.3lbs [2~6.5kg]                    |
| Tilt                         | +90° ~ -45°                              |
| Swivel                       | +90° ~ -90°                              |
| Screen Rotation              | +180° ~ -180°                            |
| Arm Full Extension           | 450mm (17.7")                            |
| Installation                 | Grommet, Clamp                           |
| Suggested Desktop Thickness  | Clamp: 10~83mm [0.39~3.26"]              |
|                              | Grommet: 10~83mm [0.39~3.26"]            |
| Cable Management             | Yes                                      |
| Supports Curved Monitor      | Yes                                      |
| Approvals                    |                                          |
| RoHS, Reach                  | Yes                                      |
| Packaging Information        |                                          |
| Package Quantity             | 1                                        |
| Product Weight               | 9.9 lbs [4.5kg]                          |
|                              |                                          |

## Desktop Display Mount, Full Motion, Dual Screen, VESA 100x100 (13-27 inch)

MT-563-BK - Line Drawing