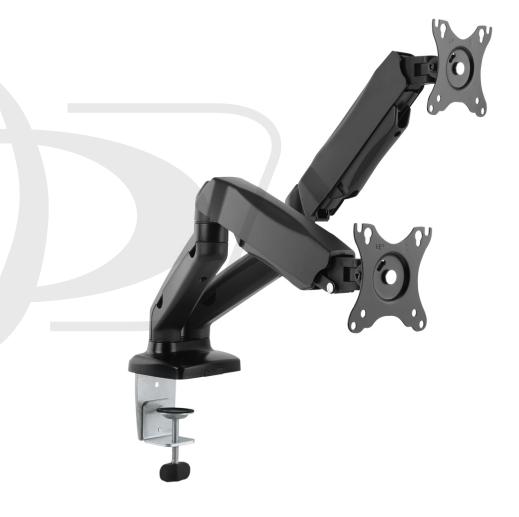

## **Description**

This full motion swivel, tilt and extending dual desktop display mount is designed to hold most 13 inch to 27 inch displays with a maximum VESA hole pattern of 100x100. It offers up to a 90° to -45° tilt, 90° to -90° swivel and screen rotation of 180° ~ -180°. It can be used in both residential and commercial environments.

## Desktop Display Mount, Full Motion, Dual Screen, VESA 100x100 (13-27 inch)

MT-563-BK - Line Drawing