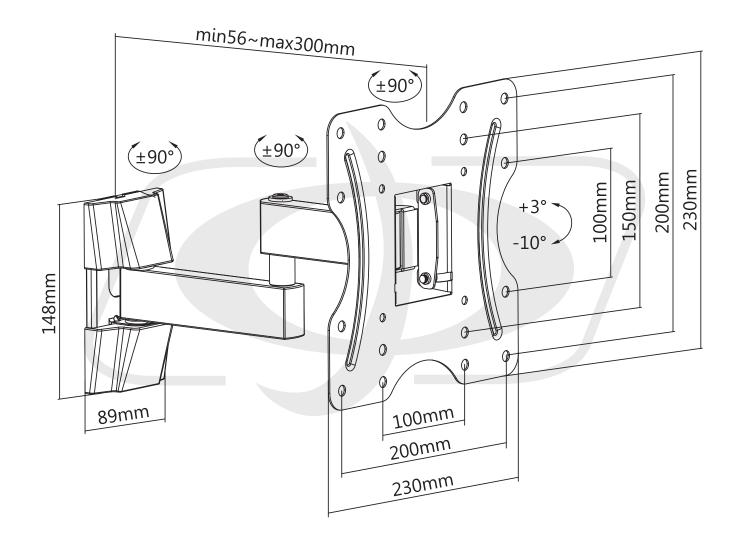

## Description

This swivel and tilting wall mount bracket is designed to hold most 23 inch to 42 inch flat screen displays with a maximum VESA hole pattern of 200x200. It offers a up to a -10° to +3° tilt and a -90° to +90° swivel. It can be used in both residential and commercial environments.

## **Physical Characteristics**

Mounting Style Full Motion Wall Mount

Color Black

Material Steel, Plastic

Mounting Pattern VESA 100x100,200x100,200x200

Screen Size 23 - 42 inches [58 - 107cm]

Dimensions 300x230x255mm (11.8"x9.1"x10")

Weight Capacity 20kg (44lbs)

Tilt  $-10^{\circ} \sim +3^{\circ}$ Swivel  $-90^{\circ} \sim +90^{\circ}$ 

Profile 56~300mm (2.2"~11.8")

Level Adjustment  $-3^{\circ} \sim +3^{\circ}$ Installation Single Stud