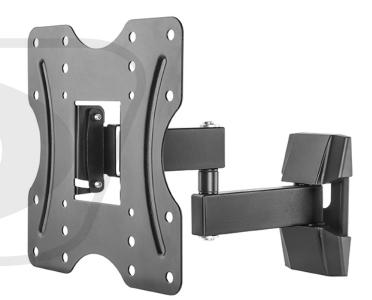

## Description

This swivel and tilting wall mount bracket is designed to hold most 23 inch to 42 inch flat screen displays with a maximum VESA hole pattern of 200x200. It offers a up to a -10° to +3° tilt and a -90° to +90° swivel. It can be used in both residential and commercial environments.

## **Physical Characteristics**

Mounting Style Full Motion Wall Mount

Color Black

Material Steel, Plastic

Mounting Pattern VESA 100x100,200x100,200x200

Screen Size 23 - 42 inches [58 - 107cm]

Dimensions 300x230x255mm (11.8"x9.1"x10")