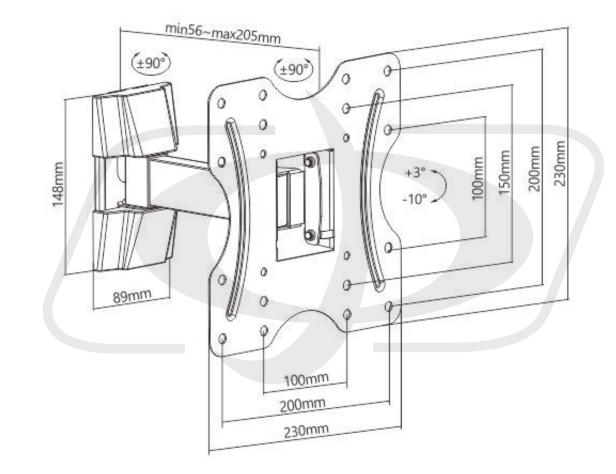

## **Description**

The tilt and swivel motion of the mount allows you to position your TV to the best viewing angle, and provide the maximum viewing experience. This mount can be swiveled to the left or right direction at 90° and tilted at a range of -10° to +3°.

## **Physical Characteristics**

| Mounting Style        | Tilting & Swivel Wall Mount                            |   |
|-----------------------|--------------------------------------------------------|---|
| Color                 | Black                                                  |   |
| Material              | Steel, Plastic                                         |   |
| Mounting Pattern      | VESA 100x100, 200x100, 200x200                         |   |
| Metal Sheet Thickness | VESA Panel Thickness =1.8mm [0.071"] cold-rolled sheet |   |
|                       | Wall Plate Thickness =2.3mm [0.091"] pickling sheet    |   |
| Dimensions            | 205 x 230 x 255mm [8.1" x 9.1" x 10"]                  |   |
| Screen Size           | 23 - 42 inches [58 - 107cm]                            |   |
| Weight Capacity       | 66lbs [30kg]                                           |   |
| Tilt                  | -10° ~ +3°                                             |   |
| Swivel                | -90° ~ +90°                                            |   |
| Profile               | 56 ~ 205mm [2.2" ~ 8.1"]                               |   |
| Installation          | Solid Wall                                             |   |
| Panel Type            | Detachable Panel                                       |   |
| Wall Plate Type       | Fixed Wall Plate                                       | • |
| <u>Approvals</u>      |                                                        |   |
| RoHS, Reach           | Yes                                                    |   |
| Packaging Information |                                                        |   |
| Package Quantity      | 1                                                      |   |
| Mounting Hardware     | Included                                               |   |
| Product Weight        | 4.9lbs [2.2kg]                                         |   |
| Warranty Information  |                                                        |   |
| Warranty              | Limited Lifetime                                       |   |

>PHANTOM CABLES

Swivel & Tilt Wall Mount LCD Bracket with Arm - Fits TV Sizes 23-42in - Max VESA 200x200

MT-541-BK - Line Drawing

© 2021 Phantom Cables