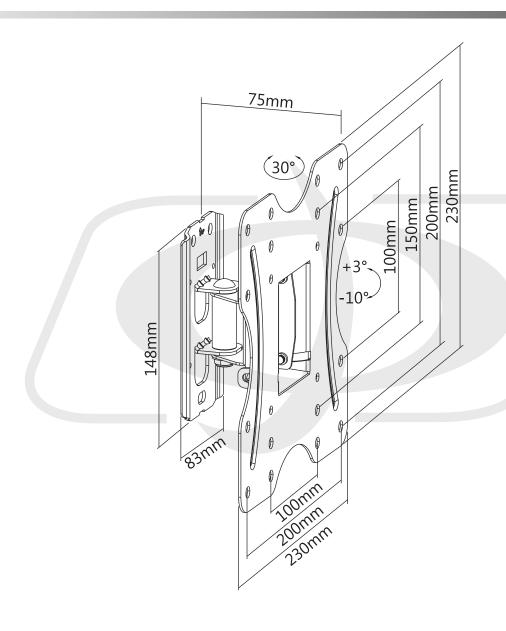

## **Description**

This swivel and tilting wall mount bracket is designed to hold most 23 inch to 42 inch flat screen displays with a maximum VESA hole pattern of 200x200. It offers a up to a +10° to -3° tilt and a +15° to -15° swivel. It can be used in both residential and commercial environments.

## **Physical Characteristics**

Mounting Style Tilting & Swivel Wall Mount

Color Black

Material Steel, Plastic

Mounting Pattern VESA 75x75, 100x100, 200x100, 200x200

Screen Size 23 - 42 inches [58 - 107cm]

Weight Capacity 66lbs [30kg] Tilt  $+3^{\circ} \sim -10^{\circ}$  Swivel  $+15^{\circ} \sim -15^{\circ}$  Profile 75mm

Level Adjustment  $-3^{\circ} \sim +3^{\circ}$ 

Installation Single Stud

**Approvals** 