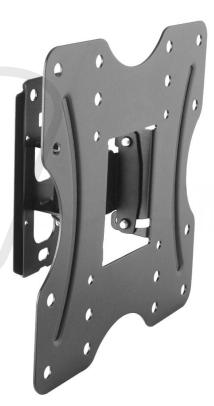

## **Description**

This swivel and tilting wall mount bracket is designed to hold most 23 inch to 42 inch flat screen displays with a maximum VESA hole pattern of 200x200. It offers a up to a +10° to -3° tilt and a +15° to -15° swivel. It can be used in both residential and commercial environments.

## **Physical Characteristics**

Mounting Style Tilting & Swivel Wall Mount

Color Black

Material Steel, Plastic

Mounting Pattern VESA 75x75, 100x100, 200x100, 200x200

Screen Size 23 - 42 inches [58 - 107cm]