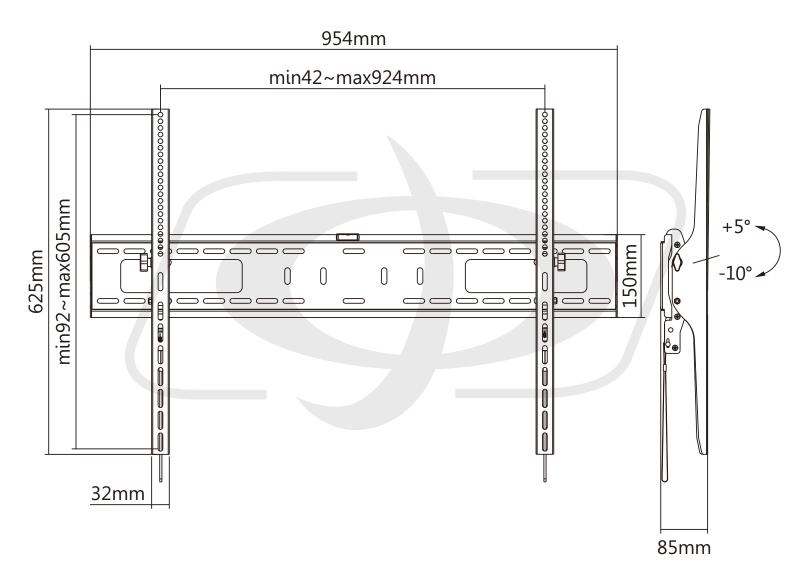

## Description

This LCD/LED tilting wall mount bracket is designed to hold most 60 inch to 100 inch LCD/LED displays with a maximum VESA hole pattern of 900x600. It offers up to a +5° to -10° tilt. It's easy to install and can be used in both residential and commercial environments.

Screen Size 60 - 100 inches [152.4 - 254cm]

Weight Capacity 165lbs [75kg] Tilt +5° to -10° Profile

85 mm

Theft Resistant Yes

Solid Wall or Double Stud Installation

**Approvals** 

RoHS, Reach Yes

**Packaging Information** 