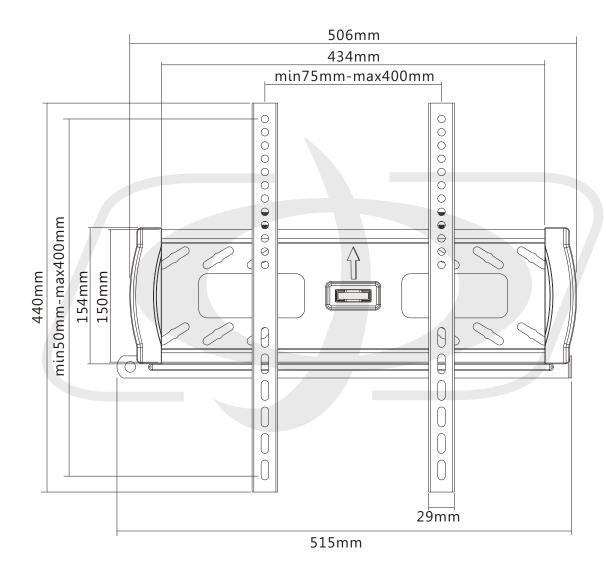

## **Physical Characteristics**

Mounting Style Fixed Open Frame Wall Mount

Color Black

Material Steel, Plastic

Mounting Pattern VESA 200x200, 300x300, 400x200, 400x400

Screen Size 32 - 55 inches [81.2 - 139.7cm]

Weight Capacity 99 lbs [45kg]

Tilt No

Profile 26 mm

Theft Resistant Yes (requires small padlock)

Bubble Level Yes

Installation Solid Wall or Double Stud

<u>Approvals</u>

c(UL), RoHS, Reach Yes