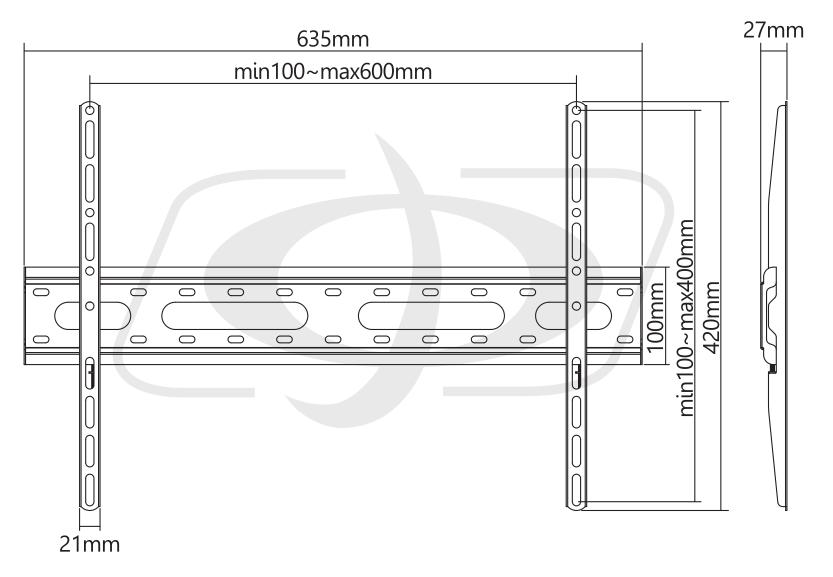

## **Physical Characteristics**

| Mounting Style        | Fixed TV Wall Mount                                          |
|-----------------------|--------------------------------------------------------------|
| Color                 | Powder Coated Black                                          |
| Material              | Steel                                                        |
| Metal Sheet Thickness | Bracket Arm Thickness=1.4mm [0.055 inch] cold-rolled sheet   |
|                       | Wall Plate Thickness=1.4mm [0.055 inch] cold-rolled sheet    |
| Dimensions            | 635 x 420 x 27mm [25 x 16.5 x 1.1 inches]                    |
| Mounting Pattern      | VESA 200x200,300x200,400x200,300x300,400x300,400x400,600x400 |
| Screen Size           | 37 - 70 inches [93 - 177cm]                                  |
| Weight Capacity       | 99 lbs [45kg]                                                |
| Profile               | 27 mm [1.1 inch]                                             |
| Installation          | Solid Wall                                                   |
| Panel Type            | Detachable Panel                                             |
| Wall Plate Type       | Fixed Wall Plate                                             |
| Bubble Level          | Hook-on Bubble Level (Included in Components Package)        |
| Fits Curved TV        | Yes                                                          |
| Tilt                  | No                                                           |
| Direction Indicator   | No                                                           |
| Cable Management      | No                                                           |
| Anti-Theft            | No                                                           |
| <u>Approvals</u>      |                                                              |
| RoHS, Reach           | Yes                                                          |
| Packaging Information |                                                              |
| Package Quantity      | 1                                                            |
| Product Weight        | 4 lbs [1.81kg]                                               |
|                       |                                                              |