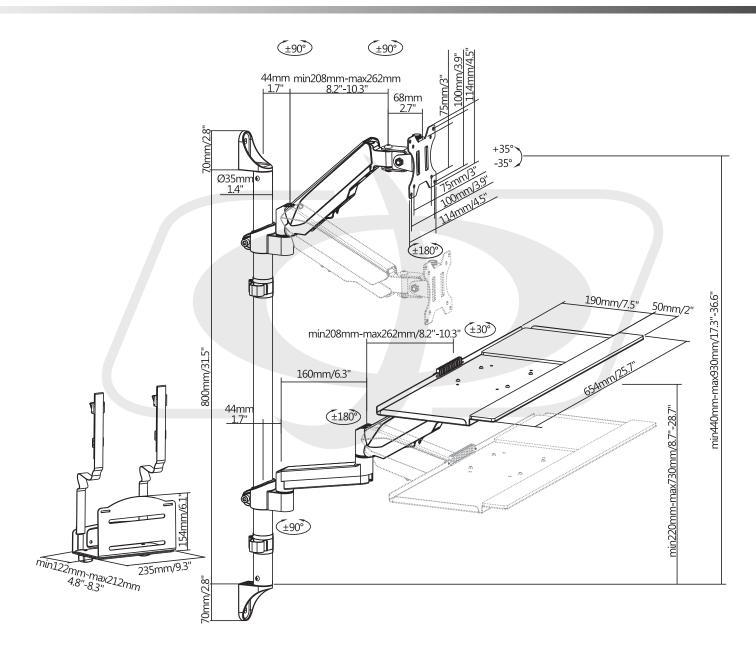

## **Physical Characteristics**

Mounting Style Wall Mount

Color Black

Material Aluminum, Steel, Plastic

Product Size 654 x 635 x 1066mm [25.7 x 25 x 42 inches]

Fit Screen Size 17 to 32 inches

VESA Compatible 75x75, 100x100

Monitor Weight Capacity (per screen) 1 ~ 8kg [2.2lbs ~ 17.6lbs]

Tilt Range  $+35^{\circ} \sim -35^{\circ}$ 

Swivel Range  $+90^{\circ} \sim -90^{\circ}$ 

Screen Rotation +180° ~ -180°

Keyboard Tray Weight Capacity 1kg [2.2lbs]

Height Adjustment Manual Operation

Height Range 510mm [20.1 inches]

Quick Release VESA Plate Yes

**Packaging Information** 

Package Contents Mount Workstation, Accessory Kit, Manual

Product Weight 25.1 lbs [11.4kg]

## **Sit-Stand Wall Mount Workstation - Black**

MT-2700-BK - Line Drawing