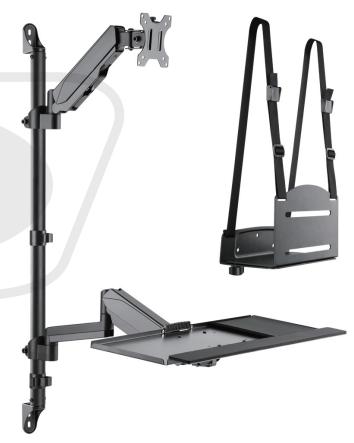

## **Description**

This sit-stand wall mount workstation can mount directly to the wall and allows the user to mount their computer, keyboard, mouse and monitor to it. The keyboard tray provides comfort to the wrist and the cable management keeps the workstation clean and organized. The gas spring arms allow you to adjust the mount to your desired height. Common applications are for hospital rooms or warehouses.

## **Physical Characteristics**

Mounting Style Wall Mount

Color Black

Material Aluminum, Steel, Plastic

Product Size 654 x 635 x 1066mm [25.7 x 25 x 42 inches]

Fit Screen Size 17 to 32 inches

VESA Compatible 75x75, 100x100