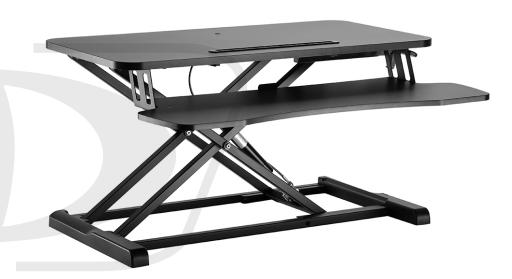

## **Description**

This sit-stand desk workstation sits on top of your desk and allows the user to mount their computer, keyboard, mouse and monitor to it. The user can easily move to a sitting or standing position. The workstation is thin, lightweight, scratch-resistant and provides protection against spills. It can also be adjusted to your desired height.

## **Physical Characteristics**

Color Black

Material Plastic, Particle Board & Melamine, Steel

Product Size 800x615x110~505mm (31.5"x24.2"x4.3"~19.9")

Tabletop Thickness 16mm (0.63")

Worksurface Size (LxW) 800x400mm (31.5"x15.7")