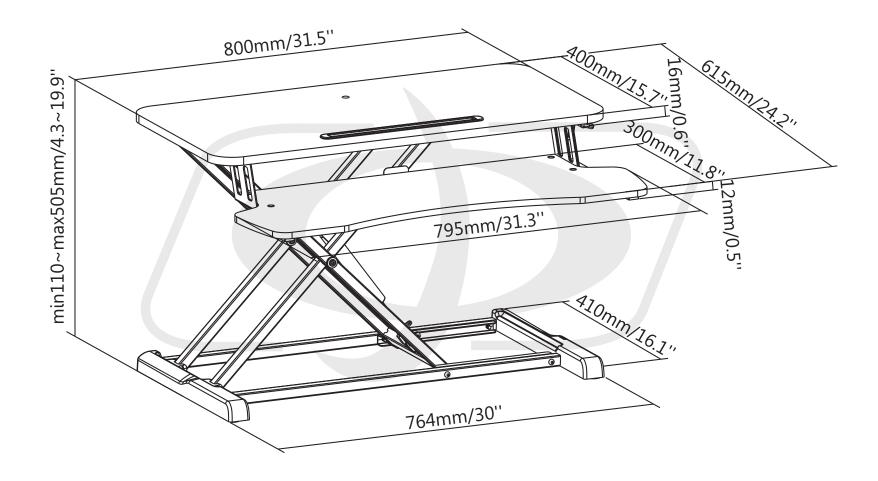

## **Physical Characteristics**

Color Black

Material Plastic, Particle Board & Melamine, Steel

Product Size 800x615x110~505mm (31.5"x24.2"x4.3"~19.9")

Tabletop Thickness 16mm (0.63")

Worksurface Size (LxW) 800x400mm (31.5"x15.7")

Height Adjustment Manual Operation

Height Range 110~505mm (4.3"~19.9")

Weight Capacity 15kg (33lbs)

Keyboard Weight Capacity 2kg (4.4lbs)

Installation Freestanding

**Approvals** 

RoHS Yes

**Packaging Information** 