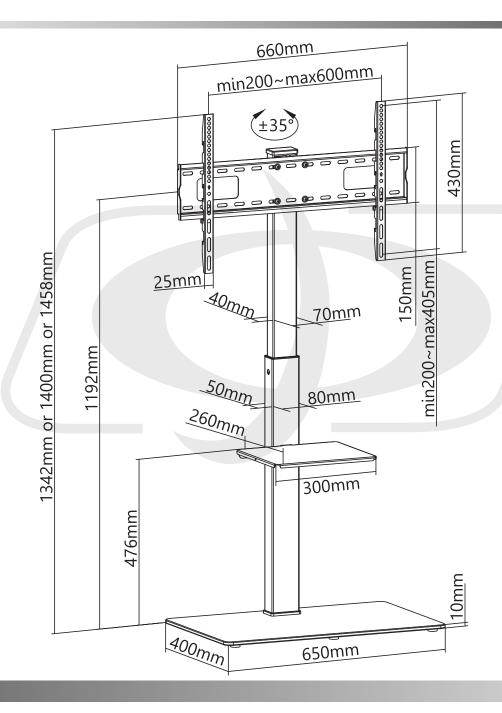

Column Material Steel

Main Column Size 70 x 40 x 1.5 x 690mm / 80 x 50 x 2 x 690mm

Screen Size 37 - 70 Inches
Weight Capacity 88lbs [40kg]
Shelf Capacity 11lbs [5kg]

Product Size 660 x 400 x 1458mm [26 x 15.7 x 57.4 inches]

Swivel Range +35°~-35°

Base Type Pedestal

Cable Management Yes

Fits Curved TV Yes

**Packaging Information** 

Package Quantity 1

Mounting Hardware 4 - M5x14 Screws 4 - M6x14 Screws 4 - M6x30 Screws

4 - M8x30 Screws 4 - M8x50 Screws 4 - Rectangular Washers

8 - Small Spacers 8 - Big Spacers

Product Weight 35.9 lbs [16.3kg]

MT-2590-BK - Line Drawing