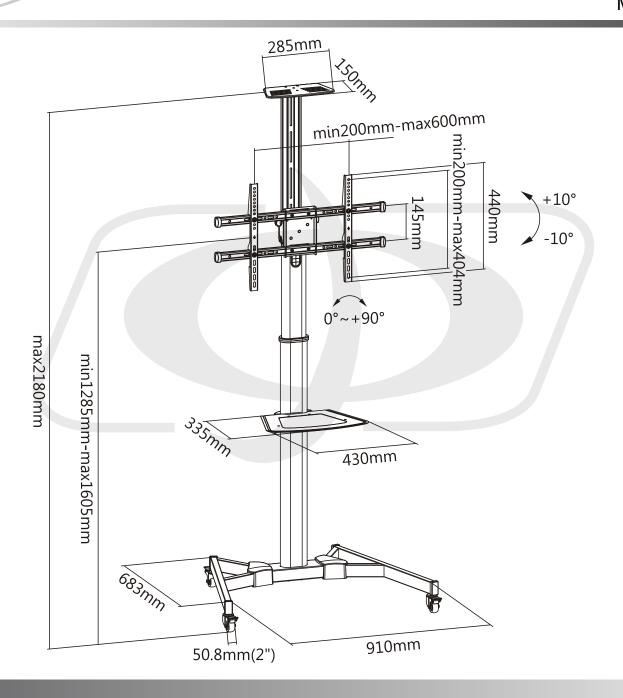

Product Size 910 x 683 x 2180mm

Tilt +10°~-10°

Landscape/Portrait 0°~+90°

Adjustable TV Height Yes

DVD Rack Yes

DVD Height Adjustable Yes

Camera Rack Yes

Cable Management Yes