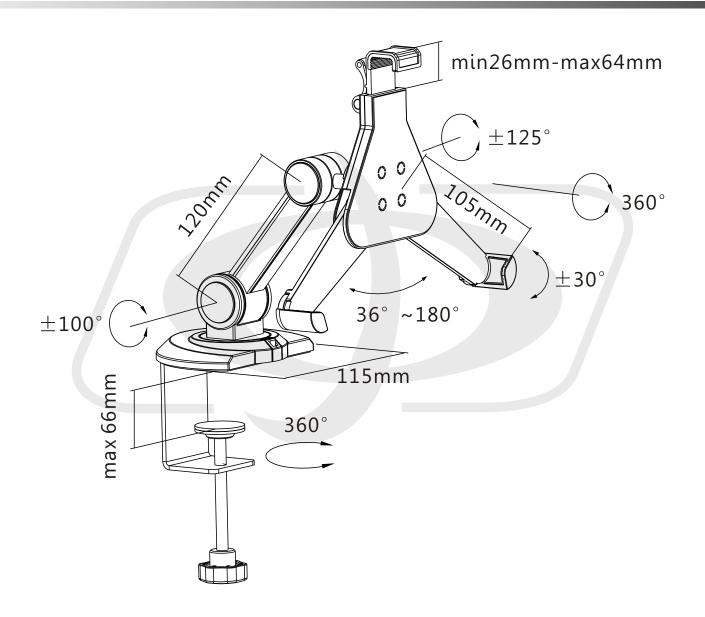

## **Tablet Mount Single Arm Clamp for iPad and 8.9"-10.4" Tablets - Black**

MT-2101-BK - Line Drawing