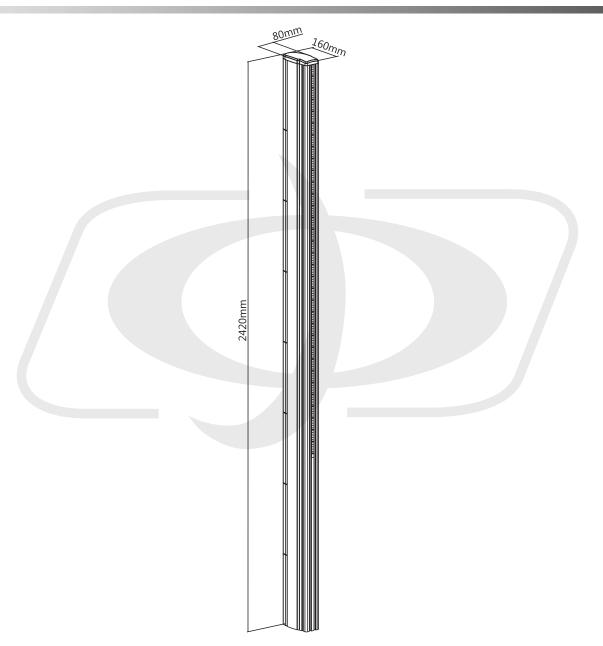

## **Physical Characteristics**

Color Durable Powder-Coated Black Finish

Material Aluminum

Dimensions 160 x 80 x 2420mm [6.3 x 3.1 x 95.3 inches]

Compatibility

Part Numbers MT-1600-R700, MT-1600-R1500, MT-1600-R2000, MT-1600-B, MT-1610-J,