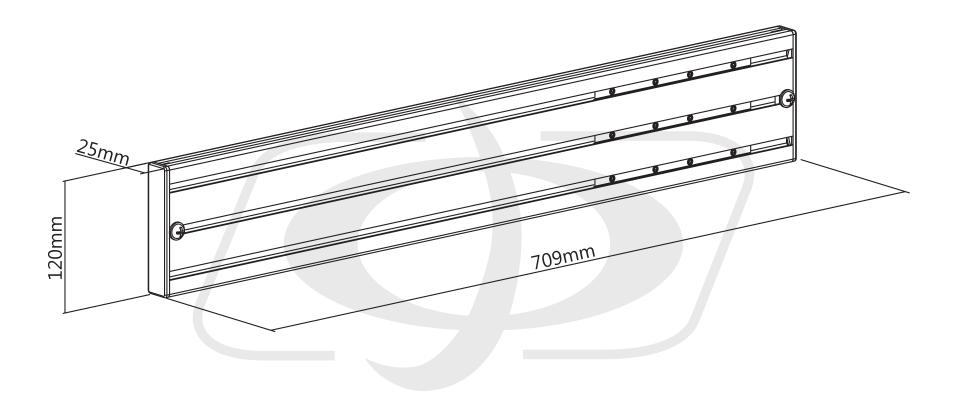

## **Physical Characteristics**

Color Sand-Blasted Aluminum Anodic Oxidation Grey

Material Aluminum

Dimensions 120 x 25 x 709 mm [4.7 x 0.98 x 27.9 inches]

Compatibility

Part Numbers MT-1600-CP, MT-1600-P1750, MT-1600-P2250, MT-1600-R1500,

## Video Wall Ceiling Mount/Stand - Mounting Rail 700mm

MT-1600-R700 - Line Drawing