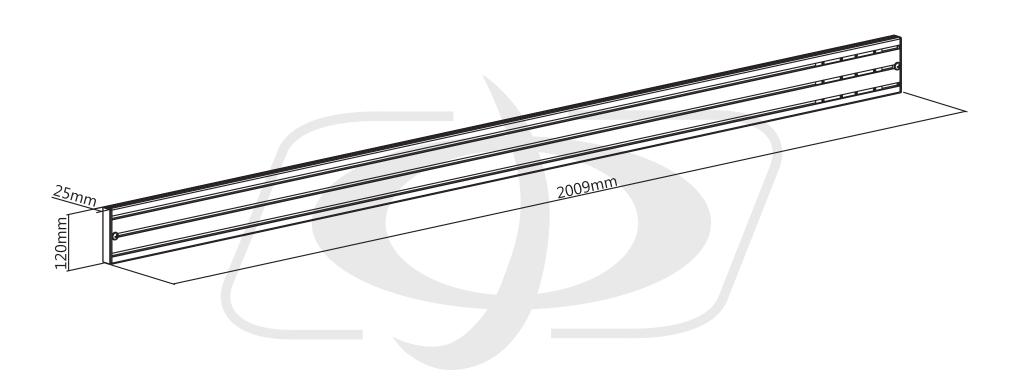

## **Description**

These mounting rails are ideal for video wall and other multi-screen installations. Rails can be joined together with extension kits that are included.

| Physical Characteristics |                                                         |
|--------------------------|---------------------------------------------------------|
| Color                    | Sand-Blasted Aluminum Anodic Oxidation Grey             |
| Material                 | Aluminum                                                |
| Dimensions               | 120 x 25 x 2009 mm [4.7 x 0.98 x 79.1 inches]           |
| <b>Compatibility</b>     |                                                         |
| Part Numbers             | MT-1600-CP, MT-1600-P1750, MT-1600-P2250, MT-1600-R700, |
|                          | MT-1600-R1500, MT-1600-J, MT-1600-B                     |
| <u>Approvals</u>         |                                                         |
| RoHS, Reach              | Yes                                                     |
| Packaging Information    |                                                         |
| Package Quantity         | 1                                                       |
| Product Weight           | 13.8 lbs [6.25 kg]                                      |
|                          |                                                         |

## Video Wall Ceiling Mount/Stand - Mounting Rail 2000mm

MT-1600-R2000 - Line Drawing

© 2021 Phantom Cables