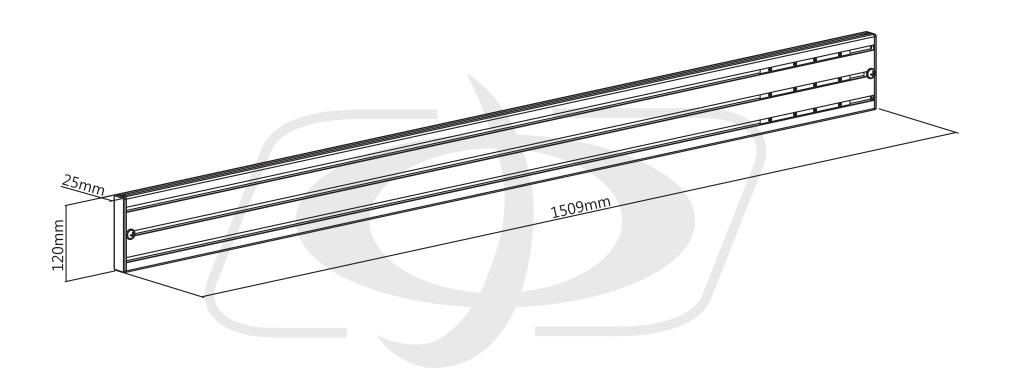

## **Description**

These mounting rails are ideal for video wall and other multi-screen installations. Rails can be joined together with extension kits that are included.

| Physical Characteristics |                                                         |
|--------------------------|---------------------------------------------------------|
| Color                    | Sand-Blasted Aluminum Anodic Oxidation Grey             |
| Material                 | Aluminum                                                |
| Dimensions               | 120 x 25 x 1509 mm [4.7 x 0.98 x 59.4 inches]           |
| <b>Compatibility</b>     |                                                         |
| Part Numbers             | MT-1600-CP, MT-1600-P1750, MT-1600-P2250, MT-1600-R700, |
|                          | MT-1600-R2000, MT-1600-J, MT-1600-B                     |
| <u>Approvals</u>         |                                                         |
| RoHS, Reach              | Yes                                                     |
| Packaging Information    |                                                         |
| Package Quantity         | 1                                                       |
| Product Weight           | 5.13 lbs [2.3 kg]                                       |
|                          |                                                         |

## Video Wall Ceiling Mount/Stand - Mounting Rail 1500mm

MT-1600-R1500 - Line Drawing

© 2021 Phantom Cables