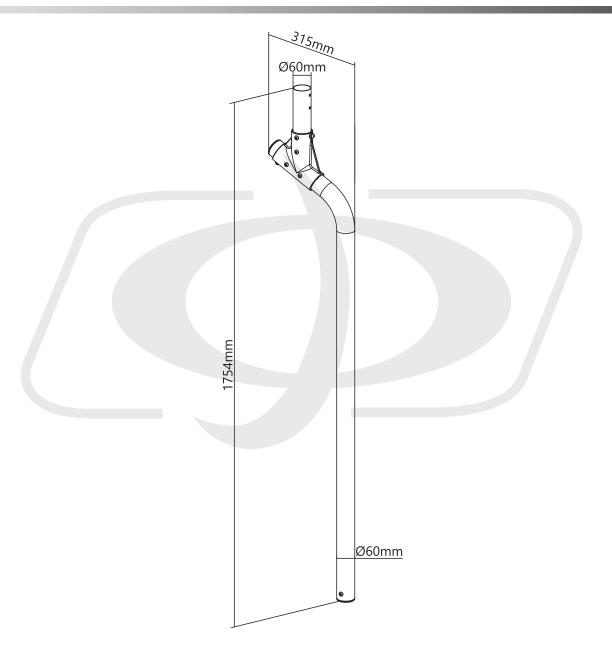

## **Video Wall Ceiling Mount - Connecting Pole 1750mm**

MT-1600-P1750 - Line Drawing

## **Physical Characteristics**

Color Durable Powder-Coated Black Finish

Material Steel

Dimensions 60 x 315 x 1754 mm [2.4 x 12.4 x 69.1 inches]

Compatibility

Part Numbers MT-1600-CP, MT-1600-P2250, MT-1600-R700, MT-1600-R1500,