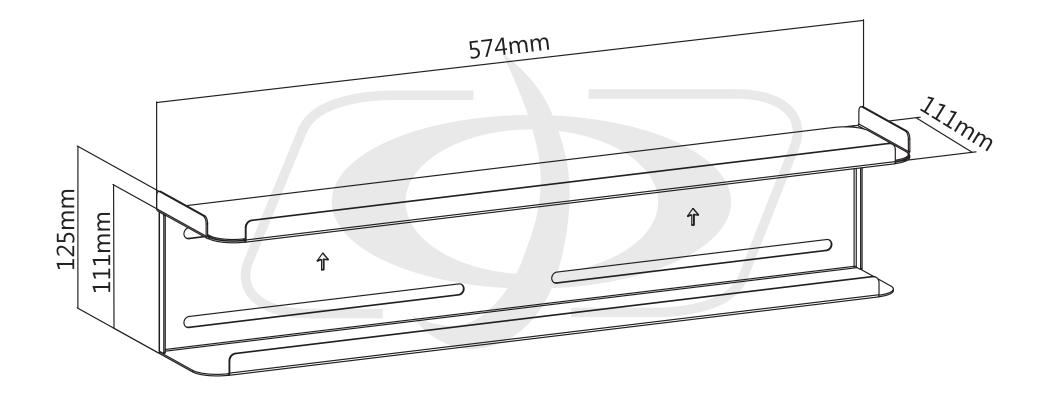

## **Physical Characteristics**

Color Matte Black

Material Steel, Silicone

Surface Finish Powder Coating

Dimensions 574 x 111 x 125mm [22.6" x 4.4" x 4.9"]

Weight Capacity Up to 2.2 lbs [1 kg]

Installation VESA Compatible

**Approvals** 

RoHS, Reach Yes

**Packaging Information** 

Package Quantity

Product Weight 4 lbs [1.8kg]

MT-160-BK - Line Drawing