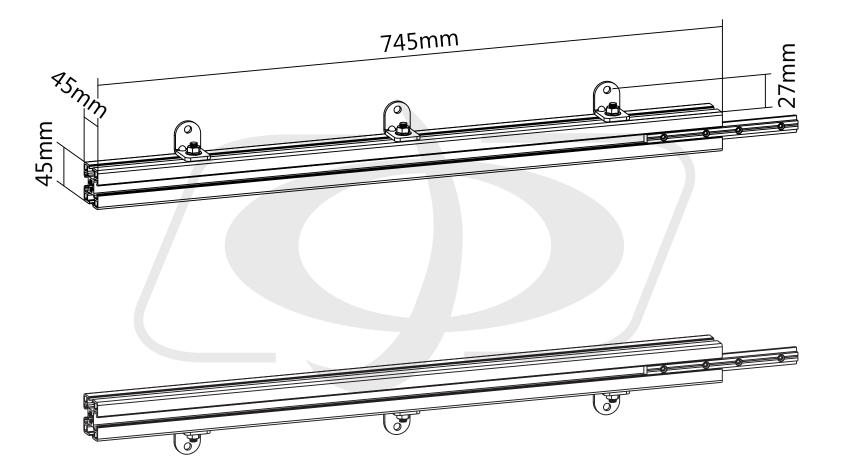

## **Physical Characteristics**

| Mounting Style        | Screw-on             |   |
|-----------------------|----------------------|---|
| Color                 | Silver               |   |
| Material              | Aluminum             |   |
| Width                 | 745mm                |   |
| <u>Compatibility</u>  |                      |   |
| Part Numbers          | MT-1514              |   |
| <u>Approvals</u>      |                      |   |
| RoHS, Reach           | Yes                  |   |
| Packaging Information |                      | W |
| Package Quantity      | 1                    |   |
| Mounting Hardware     | 6 - ST6.3x55 Screws  |   |
|                       | 6 - Concrete Anchors |   |
|                       | 6 - D6 Washers       |   |
| Product Weight        | 11.8 lbs [5.4 kg]    |   |

## 745mm Aluminum Rails for Custom Installation (Pair)

MT-1514-745 - Line Drawing

© 2021 Phantom Cables