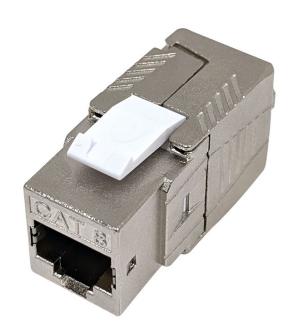

## **Description**

This keystone insert consists of a RJ45 Cat8 slim profile jack female on one end and a standard 110 punch down or tool-less connection on the other end. It fits into a standard keystone opening and used to terminate bulk Cat8 UTP cable.

## **Physical Characteristics**

Color Nickel

Material ABS

Body Style Slim Profile

Termination IDC 110 Punch or Tool-Less

Connector Plating Nickel

Size Standard Keystone

Connector(s)

Connection A RJ45 Female

Connection B IDC 110 Punch or Tool-Less

**Color Codes Supported** 

T568A Wiring Yes

T568B Wiring Yes

**Environmental** 

RoHS Yes

**Packaging Information** 