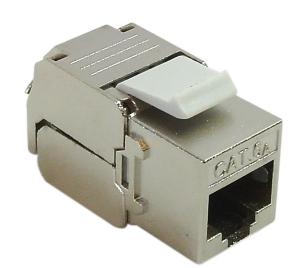

## **Description**

This keystone insert consists of a RJ45 Cat6a slim profile jack female on one end and a standard 110 punch down or tool-less connection on the other end. It fits into a standard keystone opening and used to terminate bulk Cat6a shielded cable.

## **Physical Characteristics**

Color Nickel

Material ABS

Body Style Slim Profile

Termination IDC 110 Punch or Tool-Less

Connector Plating Nickel

Size Standard Keystone

Connector(s)

Connection A RJ45 Female

Connection B IDC 110 Punch or Tool-Less

**Color Codes Supported** 

T568A Wiring Yes

T568B Wiring Yes

**Environmental** 

RoHS Yes

**Packaging Information** 