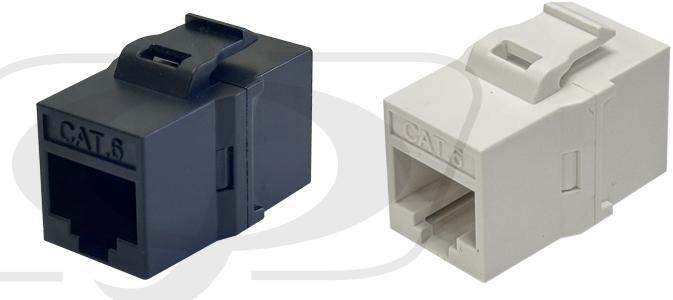

## **Description**

This keystone insert consists of a Cat6 RJ45 female on one end and a Cat6 RJ45 female on the other end. It is typically used to fit into a standard keystone opening, such as wall plates and patch panels, to connect 2 RJ45 Cat6 cables.

## **Physical Characteristics**

| Color                 | Black/ White      |
|-----------------------|-------------------|
| Connector Plating     | Gold              |
| Size                  | Standard Keystone |
| <u>Connector(s)</u>   |                   |
| RJ45 Cat6             | Female to Female  |
| Environmental         |                   |
| RoHS                  | Yes               |
| Packaging Information |                   |
| Package Quantity      | 1                 |
| Product Weight        | 0.1 lbs [0.04 kg] |
| Contents              |                   |
| Included in Package   | 1 Insert          |
|                       |                   |