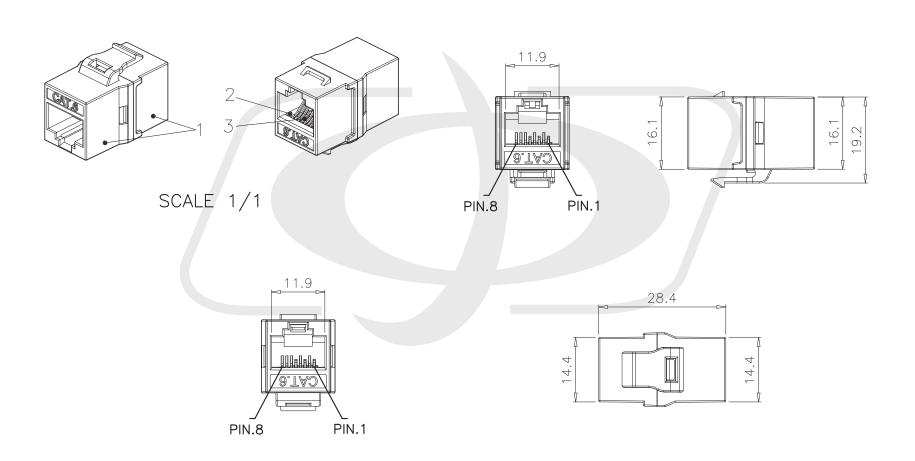

atch panels, to connect 2 RJ45 Cat6 cables.

## **Physical Characteristics**

| Color                 | Black/ White      |
|-----------------------|-------------------|
| Connector Plating     | Gold              |
| Size                  | Standard Keystone |
| <u>Connector(s)</u>   |                   |
| RJ45 Cat6             | Female to Female  |
| Environmental         |                   |
| RoHS                  | Yes               |
| Packaging Information |                   |
| Package Quantity      | 1                 |
| Product Weight        | 0.1 lbs [0.04 kg] |
| Contents              |                   |
| Included in Package   | 1 Insert          |
|                       |                   |





## Cat6 RJ45 Female to Female Keystone Jack

JK-C6-FF-xx - Line Drawing