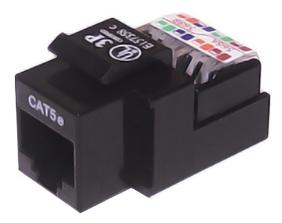

## Cat5e RJ45 Tool-Less Jack - Black

JK-8C5S-BK - Specifications

## **Description**

This keystone jack consists of a RJ45 Cat5e female on one end and a tool-less punch-down connection on the other. It is typically used to terminate a CAT5e UTP cable and snap into a standard keystone opening.

## **Physical Characteristics**

Color Black / Blue / White

Material ABS

Termination Tool-Less

Connector Plating Nickel

Size Standard Keystone

Connector(s)

Connection A RJ45Female Connection B Tool-Less Punch