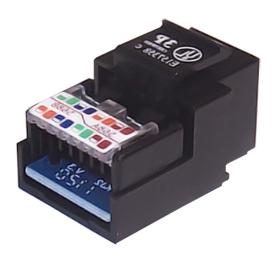

## **Description**

This keystone jack consists of a RJ45 Cat5e female on one end and a tool-less punch-down connection on the other. It is typically used to terminate a CAT5e UTP cable and snap into a standard keystone opening.

## **Physical Characteristics**

Color Black / Blue / White

Material ABS

Termination Tool-Less

Connector Plating Nickel

Size Standard Keystone

Connector(s)

Connection A RJ45Female Connection B Tool-Less Punch