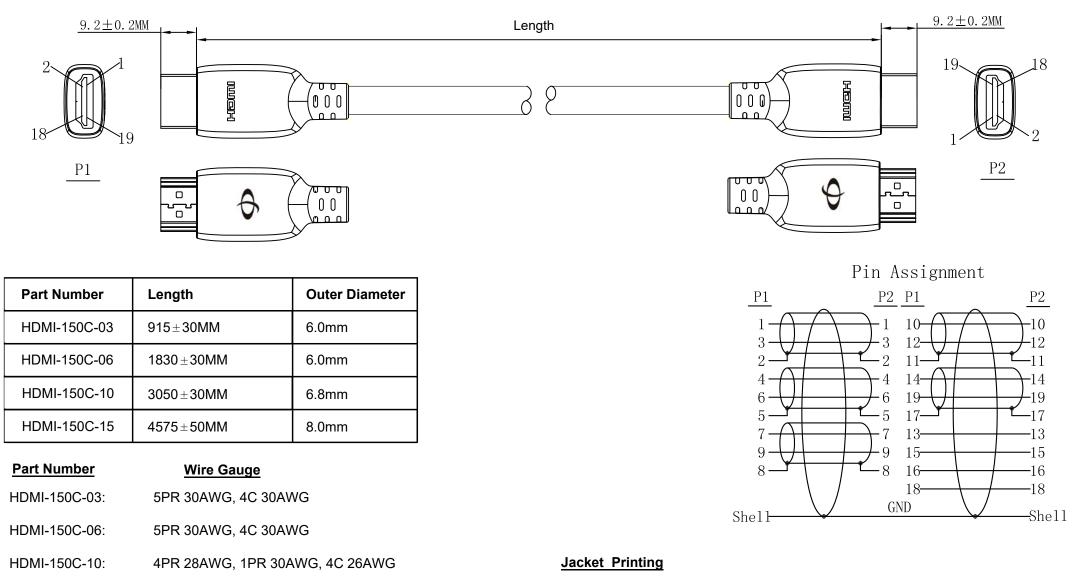

## Ultra High-Speed HDMI® 2.1 Certified 8K@60Hz 48Gbps UHD HDR Cable - CL3

HDMI-150C-xx - Line Drawing

HDMI-150C-15: 4PR 25AWG, 1PR 30AWG, 1C 26AWG, 3C 30AWG

Phantom Cables ULTRA HIGH SPEED HDMI®CABLE E345575 AWM STYLE 20276 80OC 30V C AMW I/II A 80OC 30V M001 CL3/FT4